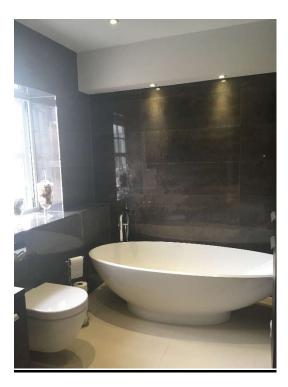

chrome cover                 |       |
|      | 1 x television and BT socket with chrome cover                   |       |
|      | 4 x double sockets with chrome cover                             |       |
|      | Woodwork                                                         |       |
| 206. | Skirting painted white                                           | Clean |
|      | Flooring                                                         |       |
| 207. | Fitted light grey short pile carpet                              | Clean |
|      | Furnishings                                                      |       |
| 208. | 2 x freestanding rectangular mirrors with mirror frame           | Good  |

#### 2 x SAMSUNG remote controls

#### 1 x OPUS remote control



# <u>En Suite 5</u>



| <u>Ref</u> | Description                                             | Condition |
|------------|---------------------------------------------------------|-----------|
|            | Door, Architrave and Fixtures                           |           |
| 209.       | Door frame painted white                                |           |
|            | Reverse of door frame:- As stated                       |           |
|            | Door dark stain natural wood with 4 x recess panels     |           |
|            | Reverse of door:- As stated                             |           |
|            | Door Fixtures                                           |           |
| 210.       | 1 x chrome lever handle on finger plate                 |           |
|            | Reverse of door:-