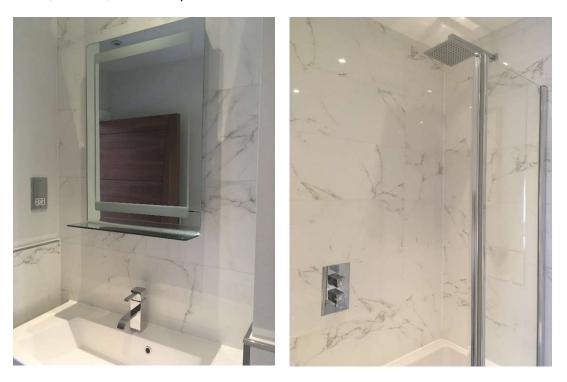

|                                       |  |
|       | 1 x mixer tap                                                                                                  |                                       |  |
|       | Chrome pop up plug                                                                                             |                                       |  |
| 147.  | Furnishings<br>1 x white metal/ chrome bin                                                                     |                                       |  |
|       | 1 x freestanding chrome effect toilet roll<br>holder                                                           |                                       |  |

# 3 x glass jars with lid containing:- lavender seeds, bath salt, bars of soap



## Bedroom 3



| <u>Re</u><br><u>f</u> | <u>Description</u>                                                            | <u>Condition</u> |
|-----------------------|-------------------------------------------------------------------------------|------------------|
|                       | Door, Architrave and Fixtures                                                 |                  |
| 148.                  | Door frame painted white                                                      |                  |
|                       | Reverse of door frame:- As stated                                             |                  |
|                       | Door dark stain natural wood with 4 x recess panels                           |                  |
|                       | Revers