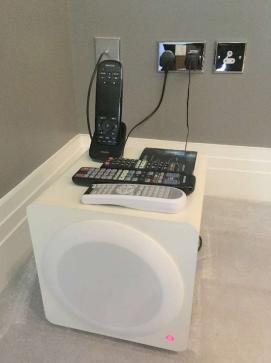

|     | Wall Mounted Fixtures                                                            |                          |
|-----|----------------------------------------------------------------------------------|--------------------------|
| 17. | 1 x NUHEAT thermostat                                                            |                          |
|     | 1 x SAMSUNG television                                                           |                          |
|     | 1 x alarm sensor                                                                 |                          |
|     | 1 x OPUS touchscreen wall control                                                |                          |
|     | Window and Window Frames                                                         |                          |
| 18. | <b>LHS window</b><br>4 x uPVC double glazed windows with Georgian<br>style grill | Interior/ exterior clean |
|     | 2 x white handles                                                                |                          |
|     | Reveal painted dark beige                                                        |                          |
|     | Sill painted white                                                               |                          |
|     | <b>RHS window</b><br>4 x uPVC double glazed windows with Georgian<br>style grill | Interior/ exterior clean |
|     | 2 x white handles                                                                |                          |
|     | Reveal painted dark beige                                                        |                          |
|     | Sill painted white                                                               |                          |
|     | Window Coverings                                                                 |                          |
| 19. | 2 x off white patterned roller blinds with metal beaded pull cord                | Clean                    |
|     | Switches and Sockets                                                             |                          |
| 20. | 1 x single light switch with chrome cover                                        |                          |
|     | 4 x double sockets with chrome cover                                             |                          |
|     | 1 x BT socket with chrome cover                                                  |                          |
|     | 1 x television and BT socket with chrome cover                                   |                          |
|     | Woodwork                                                                         |                          |
| 21. | Skirting painted white                                                           | Clean                    |
|     | Flooring                                                                         |                          |
| 22. | Fitted light grey short pile carpet                                              | Clean                    |
|     | 1 x chrome threshold                                                             |                          |
|     | Furnishings                                                                      |                          |
| 23. | 1 x PANASONIC telephone handset with charger                                     |                          |
|     | 1 x SAMSUNG television remote control                                            |                          |
|     | 2 x SKY remote control                                                           |                          |

### <u>Room 2</u>

| <u>Ref</u> | Description                                                  | <u>Condition</u>        |
|------------|--------------------------------------------------------------|-------------------------|
|            | Door, Architrave and Fixtures                                |                         |
| 24.        | Door frame painted white                                     |                         |
|            | Reverse of door frame:- As stated                            |                         |
|            | Door dark stain natural wood with 4 x recess panels          |                         |
|            | Reverse of door:- As stated                                  |                         |
|            | Door Fixtures                                                |                         |
| 25.        | 1 x chrome lever handle on finger plate                      |                         |
|            | Reverse of door:-<br>1 x chrome lever handle on finger plate |                         |
|            | Ceiling                                                      |                         |
| 26.        | Painted white                                                | Clean                   |
|            | Coving painted white                                         | Clean                   |
|            | Ceiling Mounted Fixtures                                     |                         |
| 27.        | 1 x hanging pendant                                          | Bulb missing            |
|            | 10 x recessed spotlights with white metal surround           | WO                      |
|            | 1 x smoke alarm                                              | W/O                     |
|            | 2 x speakers                                                 |                         |
|            | Walls                                                        |                         |
| 28.        | 3 x walls painted beige                                      | Clean and free of marks |