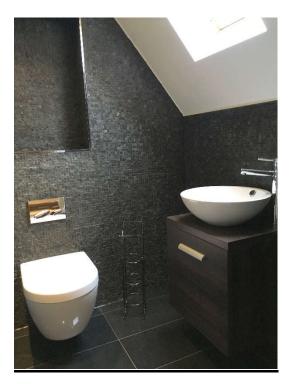

| Clean                        |
| 3 x door shelves                                                     | Clean                        |
| SIEMENS dishwasher<br>2 x crockery trays                             | Filter clean<br>Clean        |
| 1 x cutlery holder                                                   | Clean                        |
| 1 x instruction manual in dishwasher                                 |                              |

### Furnishings

279. 3 x dark grey suedette settees

- 2 x single corner matching settees
- 1 x matching middle foot stool
- 1 x Vector VW-8 monitor audio
- 4 x remote controls
- 1 x Nostalgia Electrics Popcorn machine
- 1 x American Originals popcorn maker in packaging





FFR label seen

FFR label seen

FFR label seen





# <u>Bathroom</u>



| <u>Ref</u> | <u>Description</u>                                         | <u>Condition</u> |
|------------|------------------------------------------------------------|------------------|
|            | Door, Architrave and Fixtures                              |                  |
| 280.       | Door frame painted white                                   |                  |
|            | Reverse of door frame:- As stated                          |                  |
|            | Door dark stain natural wood with 4 x recess panels        |                  |
|            | Reverse of door:- As stated                                |                  |
|            | Door Fixtures                                              |                  |
| 281.       | 1 x chrome lever handle