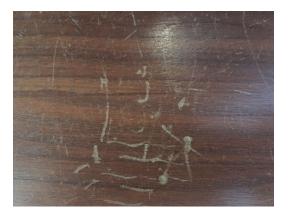

|
| 101. | <b>Skirting</b><br>Stairway – dark stained natural wood       | Clean                               |
|      | Landing – painted white                                       |                                     |
|      | Handrail<br>Dark stained natural wood                         |                                     |
|      | Balusters<br>Dark stained natural wood                        |                                     |
|      | Flooring                                                      |                                     |
| 102. | <b>Stairway</b><br>Dark stained natural wood                  | Clean, numerous small scratch marks |
|      | <b>Landing</b><br>Fitted light grey short pile carpet – clean |                                     |





## Furnishings103.1 x dark grey fabric two seater settee

New

1 x grey/ beige laminated table with chrome legs Good

W/O







### <u>Rooms left to right</u> <u>Bedroom 1</u>



#### Ref Description

**Condition** 

| <u>Rei</u> | Description                                         | <u>condition</u>        |
|------------|-----------------------------------------------------|-------------------------|
| 104        | Door, Architrave and Fixtures                       |                         |
| 104.       | Door frame painted white                            |                         |
|            | Reverse of door frame:- As stated                   |                         |
|            | Door dark stain natural wood with 4 x recess panels |                         |
|