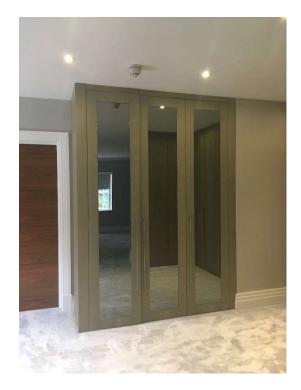

g painted white Clean Flooring 197. Fitted light grey short pile carpet 2 x light brown marks 1.5m from window

1 x corner unit with 5 x shelves

**Fitted Cupboards** 

Left to right

handles

198.

1 x single unit with 1 x shelf, 1 x chrome hanging rail, 2 pull out drawers with black leather handles

Beige natural wood unit doors with metal bar

1 x single unit with 2 x chrome hanging rails

1 x single unit with 1 x shelf, 1 x chrome hanging rail, 2 x pull out drawers with black leather handles

1 x corner unit with 5 x shelves

1 x single unit with 1 x shelf, 2 x chrome hanging rails

1 x double unit with mirror doors, inside 1 x shelf, 1 x chrome hanging rail, 2 x pull out drawers with black leather handles

1 x single unit with mirror door, inside 1 x shelf, 1 x chrome hanging rail





## <u>Bedroom 5 - Master Bedroom</u> <u>Rear</u>



| <u>Re</u><br><u>f</u> | <u>Description</u>                                       | <u>Condition</u>         |
|-----------------------|----------------------------------------------------------|--------------------------|
|                       | Ceiling                                                  |                          |
| 199.                  | Painted white                                            | Clean                    |
|                       | Coving painted white                                     | Clean                    |
|                       | Ceiling Mounted Fixtures                                 |                          |
| 200.                  | 1 x hanging pendant