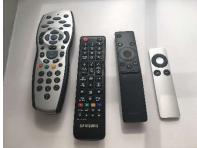

Stairway to first floor dark stain natural wood

|     | Wall Mounted Fixtures                                                            |                          |
|-----|----------------------------------------------------------------------------------|--------------------------|
| 17. | 1 x NUHEAT thermostat                                                            |                          |
|     | 1 x SAMSUNG television                                                           |                          |
|     | 1 x alarm sensor                                                                 |                          |
|     | 1 x OPUS touchscreen wall control                                                |                          |
|     | Window and Window Frames                                                         |                          |
| 18. | <b>LHS window</b><br>4 x uPVC double glazed windows with Georgian<br>style grill | Interior/ exterior clean |
|     | 2 x white handles                                                                |                          |
|     | Reveal painted dark beige                                                        |                          |
|     | Sill painted white                                                               |                          |
|     | <b>RHS window</b><br>4 x uPVC double glazed windows with Georgian<br>style grill | Interior/ exterior clean |
|     | 2 x white handles                                                                |                          |
|     | Reveal painted dark beige                                                        |                          |
|     | Sill painted white                                                               |                          |
|     | Window Coverings                                                                 |                          |
| 19. | 2 x off white patterned roller blinds with metal beaded pull cord                | Clean                    |
|     | Switches and Sockets                                                             |                          |
| 20. | 1 x single light switch with chrome cover                                        |                          |
|     | 4 x double sockets with chrome cover                                             |                          |
|     | 1 x BT socket with chrome cover                                                  |                          |
|     | 1 x television and BT socket with chrome cover                                   |                          |
|     | Woodwork                                                                         |                          |
| 21. | Skirting painted white                                                           | Clean                    |
|     | Flooring                                                                         |                          |
| 22. | Fitted light grey short pile carpet                                              | Clean                    |
|     | 1 x chrome threshold                                                             |                          |
|     | Furnishings                                                                      |                          |
| 23. | 1 x PANASONIC telephone handset with charger                                     |                          |
|     | 1 x SAMSUNG television remote control                                            |                          |
|     | 2 x SKY remote control                                                           |                          |