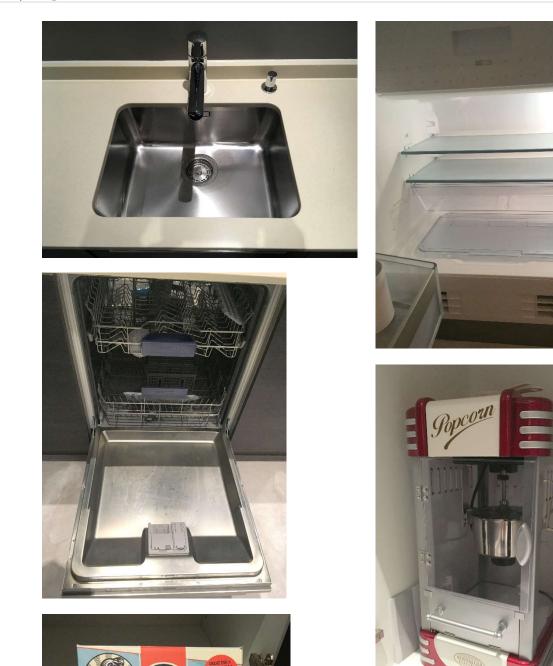

| 1 x single unit housing 2 x rotating shelves                                   |                                 |
|--------------------------------------------------------------------------------|---------------------------------|
| <b>Middle island units</b><br>Off white laminated unit doors                   |                                 |
| 6 x pull out drawers                                                           |                                 |
| 1 x single unit with 1 x shelf                                                 |                                 |
| 1 x double unit with 1 x shelf                                                 |                                 |
| 1 x single unit with 1 x shelf                                                 |                                 |
| 1 x single unit with 1 x shelf                                                 |                                 |
| 1 x single unit with 1 x shelf                                                 |                                 |
| <b>Worktop</b><br>White granite                                                | Clean                           |
| Dark wood serving area with glass top on middle island                         | Clean                           |
| <b>Middle island worktop</b><br>Stainless steel with 1 x fitted extension unit | Clean                           |
| Sink<br>1.1/2 bowl stainless steel sink                                        | Clean                           |
| 1 x chrome mixer tap                                                           | Clean                           |
| 1 x chrome pull out spray tap                                                  | Clean                           |
| 1 x boiling water tap                                                          | Clean                           |
| 1 x food waste disposer                                                        | Clean                           |
| 1 x chrome waste with drain cover                                              | Clean                           |
| <b>RHS units</b><br>Dark stain natural wood doors                              | Clean, RHS low level small chip |
| <b>Left to right</b><br>1 x single unit with 4 x shelves                       |                                 |
| 1 x freezer fascia                                                             |                                 |
| 1 x slim pull out unit with 6 x metal shelves                                  |                                 |
| 1 x fridge fascia                                                              |                                 |
| 1 x bottle cooler                                                              |                                 |
|                                                                                |                                 |

AppliancesGAGGENAU ovenLeft to rightGlass oven door with 2 x dials, 1 xClean timerInside:- 1 x wire shelf, 1 x grill pan

| Middle glass oven door with 2 x dials,<br>1 x timer Inside:- 1 x wire shelf, 2<br>roasting pans                                                      | Clean                                                                                                              |
|------------------------------------------------------------------------------------------------------------------------------------------------------|--------------------------------------------------------------------------------------------------------------------|
| RHS glass oven door with 2 x dials, 1<br>x timer<br>Inside:- 1 x wire shelf, 1 x grill pan                                                           | Clean                                                                                                              |
| 1 x pull out hot plate below each oven door                                                                                                          | Clean                                                                                                              |
| FALMEC cooker hood with remote<br>control                                                                                                            | Clean                                                                                                              |
| <b>Double ceramic hobs</b><br>with 2 x dials                                                                                                         | Clean                                                                                                              |
| 1 x BBQ grill with 1 x dial                                                                                                                          |                                                                                                                    |
| MIELE freezer<br>8 x pull out drawers                                                                                                                | Clean                                                                                                              |
| <b>MIELE fridge</b><br>1 x wire bottle shelf                                                                                                         | Seal/ drawers clean<br>Several bags of food left in drawers<br>Hairline crack on 1 x drawer<br>Seal/ shelves clean |
| 7 x glass shelves with metal frame                                                                                                                   | Several items of food/ drink left in fridge                                                                        |
| 2 x plastic pull out drawers                                                                                                                         | Clean                                                                                                              |
| 5 x door shelves                                                                                                                                     | Clean                                                                                                              |
| Upper dairy shelf with plastic cover                                                                                                                 | Clean                                                                                                              |
| 2 x butter dish                                                                                                                                      | Clean                                                                                                              |
| GAGGENAU bottle cooler<br>Glass door with dark wood frame                                                                                            | Clean                                                                                                              |
| Inside:- 10 x shelves                                                                                                                                | Clean                                                                                                              |
| 13 x bottles mixture of wine and                                                                                                                     | Clean                                                                                                              |
| champagne                                                                                                                                            | Filter clean                                                                                                       |
| <b>MIELE dishwasher</b><br>Small chip H/LVL on fascia                                                                                                | Clean                                                                                                              |
| 2 x crockery trays                                                                                                                                   |                                                                                                                    |
| 1 x cutlery holder                                                                                                                                   | Clean                                                                                                              |
| Furnishings                                                                                                                                          | Clean                                                                                                              |
| 1 x natural wood breakfast table                                                                                                                     | Pale scratch mark on surface                                                                                       |
| 6 x chairs:-<br>2 x black fabric chairs<br>2 x grey fabric chairs<br>2 x cream fabric chairs – few very<br>pale marks on cream colour chair<br>seats |                                                                                                                    |