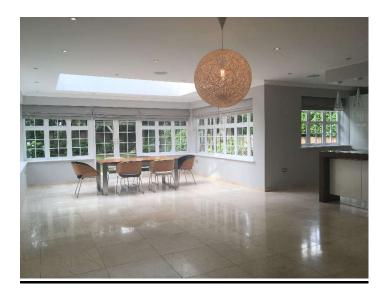

### Kitchen and Breakfast Room

### 32 | Page

89. 1 x large rectangular mirror with chrome frame Heating 90. Skirting beige marble tiled Flooring 91. Beige marble tiled with beige grouting Clean **Fixtures and Fittings** 92. Toilet White ceramic Villeroy Boch toilet with white seat Bowl clean and lid Concealed cistern with Geberit sensor flush button Flush WO Wash hand basin Black marble basin on black marble worktop Clean 1 x strip light below worktop W/O Chrome mixer tap Clean 2 x chrome dials Clean Pop up plug tarnished 1 x chrome pop up plug

#### Furnishings

93. 1 x chrome effect freestanding toilet roll holder

1 x white metal bin

3 x assorted sizes glass and chrome effect candle holders