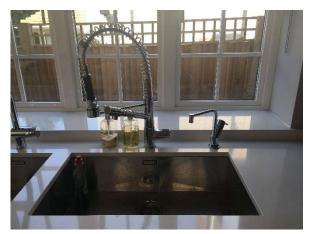

| 1 x single unit housing 2 x rotating shelves                                   |                                 |
|--------------------------------------------------------------------------------|---------------------------------|
| <b>Middle island units</b><br>Off white laminated unit doors                   |                                 |
| 6 x pull out drawers                                                           |                                 |
| 1 x single unit with 1 x shelf                                                 |                                 |
| 1 x double unit with 1 x shelf                                                 |                                 |
| 1 x single unit with 1 x shelf                                                 |                                 |
| 1 x single unit with 1 x shelf                                                 |                                 |
| 1 x single unit with 1 x shelf                                                 |                                 |
| <b>Worktop</b><br>White granite                                                | Clean                           |
| Dark wood serving area with glass top on middle island                         | Clean                           |
| <b>Middle island worktop</b><br>Stainless steel with 1 x fitted extension unit | Clean                           |
| Sink<br>1.1/2 bowl stainless steel sink                                        | Clean                           |
| 1 x chrome mixer tap                                                           | Clean                           |
| 1 x chrome pull out spray tap                                                  | Clean                           |
| 1 x boiling water tap                                                          | Clean                           |
| 1 x food waste disposer                                                        | Clean                           |
| 1 x chrome waste with drain cover                                              | Clean                           |
| <b>RHS units</b><br>Dark stain natural wood doors                              | Clean, RHS low level small chip |
| <b>Left to right</b><br>1 x single unit with 4 x shelves                       |                                 |
| 1 x freezer fascia                                                             |                                 |
| 1 x slim pull out unit with 6 x metal shelves                                  |                                 |
| 1 x fridge fascia                                                              |                                 |
| 1 x bottle cooler                                                              |                                 |
|                                                                                |                                 |