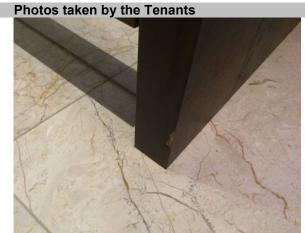

idge and freezer doors.
- 4. Kitchen Fridge Freezer Scratches to steel panels between both units.
- 5. Chip to bottom of fridge cabinet bottom right.

1.

2.

6. Stainless steel kitchen island is scratched all over with some very large scratches. (Difficult to photograph because of the lighting but hopefully pics sent will illustrate).

7. Extensive scratches to reverse side of door between kitchen and utility room (Looks like a small door has been scratching repeatedly on it).

- 8. Scratches to door between garage and utility room (Utility room side).
- 9. Scratches to utility / cloakroom door (Utility Room side)
- 10. Chip to nosing of staircase first floor landing.
- 11. Scratch to underside of panel staircase ground to first.
- 12. Several marks on wall ground to first floor stairs.



Bottom right panel fridge cabinet



Bottom panel first floor staircase



Ground to first floor stair wall Sample Report



Edge of door freezer cabinet



Entrance hall ceiling



Entrance hall window bay



Fridge door

5.



Reverse of front door



Nosing first floor landing



Panel first floor staircase





Stainless steel island



Steel panel of freezer cabinet

7.





Utility Room Cloakroom door





Utility Room Garage door



Utility Room wall

9.





Wine cooler

Wall first floor mezzanine

# Smoke and Carbon monoxide Alarms

| Location                        | Tested on 25 <sup>th</sup> August 2016 |
|---------------------------------|----------------------------------------|
| Hallway                         | ·····                                  |
| 1 x smoke alarm