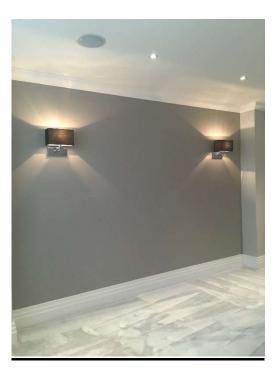

### 14 | P a g e

| 40. | 2 x uplighters with 2 x chrome arms, 2 x brown fabric shades                                                         | W/O                      |
|-----|----------------------------------------------------------------------------------------------------------------------|--------------------------|
|     | 1 x alarm sensor                                                                                                     |                          |
|     | 1 x NUHEAT thermostat                                                                                                |                          |
|     | 1 x SAMSUNG wall mounted television                                                                                  |                          |
|     | 1 x OPUS touchscreen wall control                                                                                    |                          |
| 41. | Window and Window Frames<br>Left to right<br>Window 1<br>2 x uPVC double glazed windows with Georgian style<br>grill | Interior/ exterior clean |
|     | 1 x white handle                                                                                                     |                          |
|     | Reveal wallpapered                                                                                                   |                          |
|     | Sill painted white                                                                                                   |                          |
|     | <b>RHS window</b><br>2 x uPVC double glazed windows with Georgian style<br>grill                                     | Interior/ exterior clean |
|     | 1 x white handle                                                                                                     |                          |
|     | Reveal wallpapered                                                                                                   |                          |
|     | Sill painted white                                                                                                   |                          |
|     | <b>Rear windows</b><br>8 x uPVC double glazed windows with Georgian style<br>grill                                   | Interior/ exterior clean |
|     | 4 x white handles                                                                                                    |                          |
|     | Reveal painted beige                                                                                                 |                          |
|     | Sill painted white                                                                                                   |                          |
|     | <b>Doors opening to garden</b><br>Double opening uPVC double glazed doors with<br>Georgian style grill               | Interior/ exterior clean |
|     | 2 x white handles on finger plate with lock on both sides                                                            |                          |
| 42. | Window Coverings<br>2 x brown satin roman blinds with metal beaded pull                                              | Clean                    |
| 42. | cord                                                                                                                 | <b>Oldan</b>             |
|     | 1 x chrome curtain pole on 3 x brackets, 2 x matching finials, matching hooks                                        |                          |
|     | 1 x pair full length brown satin lined curtains                                                                      | Clean                    |
| 43. | Switches and Sockets<br>1 x quadruple dimmer light switch with chrome cover                                          |                          |