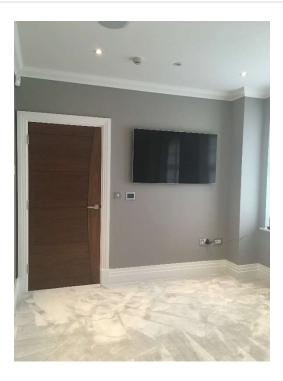

# <u>Left to Right</u> <u>Room 1</u>

| <u>Ref</u> | Description                                                  | <u>Condition</u>        |
|------------|--------------------------------------------------------------|-------------------------|
|            | Door, Architrave and Fixtures                                |                         |
| 12.        | Door frame painted white                                     |                         |
|            | Reverse of door frame:- As stated                            |                         |
|            | Door dark stain natural wood with 4 x recess panels          |                         |
|            | Reverse of door:- As stated                                  |                         |
|            | Door Fixtures                                                |                         |
| 13.        | 1 x chrome lever handle on finger plate                      |                         |
|            | Reverse of door:-<br>1 x chrome lever handle on finger plate |                         |
|            | Ceiling                                                      |                         |
| 14.        | Painted white                                                | Clean                   |
|            | Coving painted white                                         | Clean                   |
|            | Ceiling Mounted Fixtures                                     |                         |
| 15.        | 8 x recessed spotlights with white metal surround            | W/O                     |
|            | 1 x smoke alarm                                              | W/O                     |
|            | 2 x speakers                                                 |                         |
|            | Walls                                                        |                         |
| 16.        | Painted dark beige                                           | Clean and free of marks |

|     | Wall Mounted Fixtures                                                            |                          |
|-----|----------------------------------------------------------------------------------|--------------------------|
| 17. | 1 x NUHEAT thermostat                                                            |                          |
|     | 1 x SAMSUNG television                                                           |                          |
|     | 1 x alarm sensor                                                                 |                          |
|     | 1 x OPUS touchscreen wall control                                                |                          |
|     | Window and Window Frames                                                         |                          |
| 18. | <b>LHS window</b><br>4 x uPVC double glazed windows with Georgian<br>style grill | Interior/ exterior clean |
|     | 2 x white handles                                                                |                          |
|     | Reveal painted dark beige                                                        |                          |
|     | Sill painted white                                                               |                          |
|     | <b>RHS window</b><br>4 x uPVC double glazed windows with Georgian<br>style grill | Interior/ exterior clean |
|     | 2 x white handles                                                                |                          |
|     | Reveal painted dark beige                                                        |                          |
|     | Sill painted white                                                               |                          |
|     | Window Coverings                                                                 |                          |
| 19. | 2 x off white patterned roller blinds with metal beaded pull cord                | Clean                    |
|     | Switches and Sockets                                                             |                          |
| 20. | 1 x single light switch with chrome cover                                        |                          |
|     | 4 x double sockets with chrome cover                                             |                          |
|     | 1 x BT socket with chrome cover                                                  |                          |
|     | 1 x television and BT socket with chrome cover                                   |                          |
|     | Woodwork                                                                         |                          |
| 21. | Skirting painted white                                                           | Clean                    |
|     | Flooring                                                                         |                          |
| 22. | Fitted light grey short pile carpet                                              | Clean                    |
|     | 1 x chrome threshold                                                             |                          |
|     | Furnishings                                                                      |                          |
| 23. | 1 x PANASONIC telephone handset with charger                                     |                          |
|     | 1 x SAMSUNG television remote control                                            |                          |
|     | 2 x SKY remote control                                                           |                          |