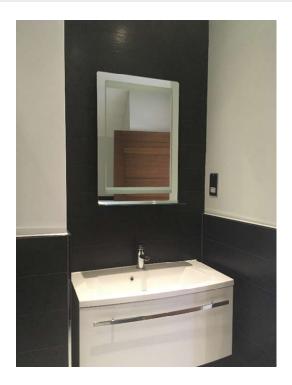

| Clean                        |
|      | Chrome pop up plug                                                              | Clean                        |
|      | 1 x chrome shower head and hose                                                 | Clean                        |
|      | 1 x wall mounted shower dial on chrome plate                                    | Clean                        |
|      | 1 x fixed chrome shower head                                                    | Clean                        |
| 168. | <b>Furnishings</b><br>1 x chrome freestanding toilet roll holder                |                              |

168.

1 x chrome freestanding toilet roll holder

1 x white/ green plastic shower screen cleaner





### Bedroom 4



| <u>Ref</u> | <u>Description</u>                                  | <u>Condition</u>        |
|------------|-----------------------------------------------------|-------------------------|
|            | Door, Architrave and Fixtures                       |                         |
| 169.       | Door frame painted white                            |                         |
|            | Reverse of door frame:- As stated                   |                         |
|            | Door dark stain natural wood with 4 x recess panels |                         |
|            | Reverse of door:- As stated                         |                         |
|            | Door Fixtures                                       |                         |
| 170.       | 1 x