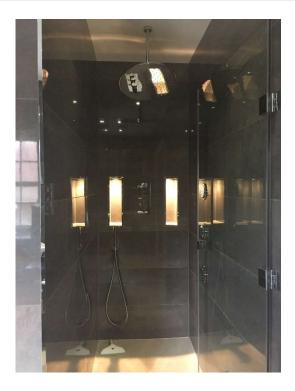

| Clean |
| 3 x shower dials on chrome plate                                                                      | Clean |
| 1 x wall mounted chrome shower head, hose and riser                                                   |       |
| Floor cream colour textured large tiled with cream grouting                                           | Clean |
| 1 x chrome drain cover                                                                                | Clean |

#### Furnishings

218. 1 x chrome freestanding toilet roll holder

4 x glass jars with lid Inside:- bars of soap, pumice stones, lavender seeds and sea sponge

- 1 x glass jar with lid
- 1 x white, green plastic shower screen cleaner







## Stairway and Landing 2



| <u>Ref</u> | <u>Description</u>                                        | <u>Condition</u> |
|------------|-----------------------------------------------------------|------------------|
|            | Ceiling                                                   |                  |
| 219.       | Painted white                                             | Clean            |
|            | Coving painted white                                      | Clean            |
|            | Ceiling Mounted Fixtures                                  |                  |
| 220.       | 7 x recessed spotlights with white metal surrounds        | WO               |
|            | 1 x skylight with 4 x uPVC double glazed panels           | Clean            |
|            | 1