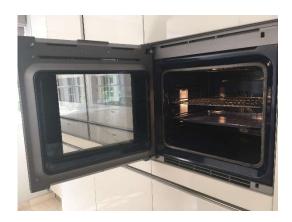

AppliancesGAGGENAU ovenLeft to rightGlass oven door with 2 x dials, 1 xClean timerInside:- 1 x wire shelf, 1 x grill pan

| Middle glass oven door with 2 x dials,<br>1 x timer Inside:- 1 x wire shelf, 2<br>roasting pans                                                      | Clean                                                                                                              |
|------------------------------------------------------------------------------------------------------------------------------------------------------|--------------------------------------------------------------------------------------------------------------------|
| RHS glass oven door with 2 x dials, 1<br>x timer<br>Inside:- 1 x wire shelf, 1 x grill pan                                                           | Clean                                                                                                              |
| 1 x pull out hot plate below each oven door                                                                                                          | Clean                                                                                                              |
| FALMEC cooker hood with remote<br>control                                                                                                            | Clean                                                                                                              |
| <b>Double ceramic hobs</b><br>with 2 x dials                                                                                                         | Clean                                                                                                              |
| 1 x BBQ grill with 1 x dial                                                                                                                          |                                                                                                                    |
| MIELE freezer<br>8 x pull out drawers                                                                                                                | Clean                                                                                                              |
| <b>MIELE fridge</b><br>1 x wire bottle shelf                                                                                                         | Seal/ drawers clean<br>Several bags of food left in drawers<br>Hairline crack on 1 x drawer<br>Seal/ shelves clean |
| 7 x glass shelves with metal frame                                                                                                                   | Several items of food/ drink left in fridge                                                                        |
| 2 x plastic pull out drawers                                                                                                                         | Clean                                                                                                              |
| 5 x door shelves                                                                                                                                     | Clean                                                                                                              |
| Upper dairy shelf with plastic cover                                                                                                                 | Clean                                                                                                              |
| 2 x butter dish                                                                                                                                      | Clean                                                                                                              |
| GAGGENAU bottle cooler<br>Glass door with dark wood frame                                                                                            | Clean                                                                                                              |
| Inside:- 10 x shelves                                                                                                                                | Clean                                                                                                              |
| 13 x bottles mixture of wine and                                                                                                                     | Clean                                                                                                              |
| champagne                                                                                                                                            | Filter clean                                                                                                       |
| <b>MIELE dishwasher</b><br>Small chip H/LVL on fascia                                                                                                | Clean                                                                                                              |
| 2 x crockery trays                                                                                                                                   |                                                                                                                    |
| 1 x cutlery holder                                                                                                                                   | Clean                                                                                                              |
| Furnishings                                                                                                                                          | Clean                                                                                                              |
| 1 x natural wood breakfast table                                                                                                                     | Pale scratch mark on surface                                                                                       |
| 6 x chairs:-<br>2 x black fabric chairs<br>2 x grey fabric chairs<br>2 x cream fabric chairs – few very<br>pale marks on cream colour chair<br>seats |                                                                                                                    |