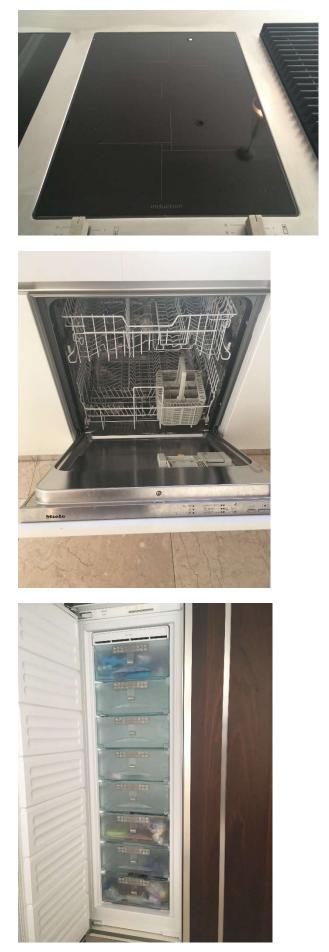

AppliancesGAGGENAU ovenLeft to rightGlass oven door with 2 x dials, 1 xClean timerInside:- 1 x wire shelf, 1 x grill pan

| Middle glass oven door with 2 x dials,<br>1 x timer Inside:- 1 x wire shelf, 2<br>roasting pans                                                      | Clean                                                                                                              |
|------------------------------------------------------------------------------------------------------------------------------------------------------|--------------------------------------------------------------------------------------------------------------------|
| RHS glass oven door with 2 x dials, 1<br>x timer<br>Inside:- 1 x wire shelf, 1 x grill pan                                                           | Clean                                                                                                              |
| 1 x pull out hot plate below each oven door                                                                                                          | Clean                                                                                                              |
| FALMEC cooker hood with remote<br>control                                                                                                            | Clean                                                                                                              |
| <b>Double ceramic hobs</b><br>with 2 x dials                                                                                                         | Clean                                                                                                              |
| 1 x BBQ grill with 1 x dial                                                                                                                          |                                                                                                                    |
| MIELE freezer<br>8 x pull out drawers                                                                                                                | Clean                                                                                                              |
| <b>MIELE fridge</b><br>1 x wire bottle shelf                                                                                                         | Seal/ drawers clean<br>Several bags of food left in drawers<br>Hairline crack on 1 x drawer<br>Seal/ shelves clean |
| 7 x glass shelves with metal frame                                                                                                                   | Several items of food/ drink left in fridge                                                                        |
| 2 x plastic pull out drawers                                                                                                                         | Clean                                                                                                              |
| 5 x door shelves                                                                                                                                     | Clean                                                                                                              |
| Upper dairy shelf with plastic cover                                                                                                                 | Clean                                                                                                              |
| 2 x butter dish                                                                                                                                      | Clean                                                                                                              |
| GAGGENAU bottle cooler<br>Glass door with dark wood frame                                                                                            | Clean                                                                                                              |
| Inside:- 10 x shelves                                                                                                                                | Clean                                                                                                              |
| 13 x bottles mixture of wine and                                                                                                                     | Clean                                                                                                              |
| champagne                                                                                                                                            | Filter clean                                                                                                       |
| <b>MIELE dishwasher</b><br>Small chip H/LVL on fascia                                                                                                | Clean                                                                                                              |
| 2 x crockery trays                                                                                                                                   |                                                                                                                    |
| 1 x cutlery holder                                                                                                                                   | Clean                                                                                                              |
| Furnishings                                                                                                                                          | Clean                                                                                                              |
| 1 x natural wood breakfast table                                                                                                                     | Pale scratch mark on surface                                                                                       |
| 6 x chairs:-<br>2 x black fabric chairs<br>2 x grey fabric chairs<br>2 x cream fabric chairs – few very<br>pale marks on cream colour chair<br>seats |                                                                                                                    |