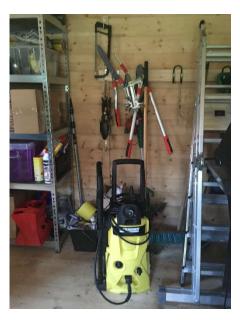

Any, lofts, cellars, garages, sheds and rooms that are locked will not be detailed in the inventory unless specified under separate arrangement. The movement of furniture and appliances will not be undertaken by the clerk so some observations maybe restricted where an item is blocking full view.