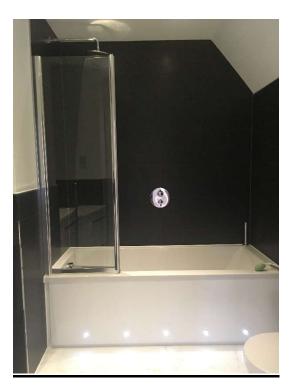

|
|      | 1 x chrome threshold                                                                     |                                                |
|      | Fitted Wardrobe                                                                          |                                                |
| 159. | Beige natural wood doors with chrome bar handles<br>Left to right                        | All unit doors, shelves clean and free of dust |
| G    | 1 x double unit with 5 x shelves                                                         |                                                |

1 x double unit with 1 x shelf, 1 x chrome hanging rail

2 x pull out drawers with black leather handle

1 x double unit with 1 x shelf, 2 x chrome hanging rails





## En Suite 3



| <u>Ref</u> | <u>Description</u>                                  | <u>Condition</u> |
|------------|-----------------------------------------------------|------------------|
|            | Door, Architrave and Fixtures                       |                  |
| 160.       | Door frame painted white                            |                  |
|            | Reverse of door frame:- As stated                   |                  |
|            | Door dark stain natural wood with 4 x recess panels |                  |
|            | Reverse of door:- As stated                         |                  |
|            | Door Fixtures                                       |                  |
| 161.       | 1 x chrome lever handle on finger plate             |                  |
|