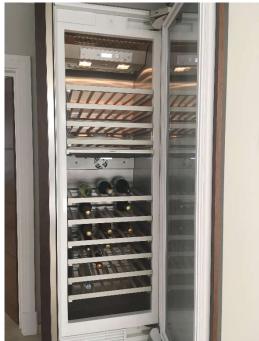

AppliancesGAGGENAU ovenLeft to rightGlass oven door with 2 x dials, 1 xClean timerInside:- 1 x wire shelf, 1 x grill pan

| Middle glass oven door with 2 x dials,<br>1 x timer Inside:- 1 x wire shelf, 2<br>roasting pans                                                      | Clean                                                                                                              |
|------------------------------------------------------------------------------------------------------------------------------------------------------|--------------------------------------------------------------------------------------------------------------------|
| RHS glass oven door with 2 x dials, 1<br>x timer<br>Inside:- 1 x wire shelf, 1 x grill pan                                                           | Clean                                                                                                              |
| 1 x pull out hot plate below each oven door                                                                                                          | Clean                                                                                                              |
| FALMEC cooker hood with remote<br>control                                                                                                            | Clean                                                                                                              |
| <b>Double ceramic hobs</b><br>with 2 x dials                                                                                                         | Clean                                                                                                              |
| 1 x BBQ grill with 1 x dial                                                                                                                          |                                                                                                                    |
| MIELE freezer<br>8 x pull out drawers                                                                                                                | Clean                                                                                                              |
| <b>MIELE fridge</b><br>1 x wire bottle shelf                                                                                                         | Seal/ drawers clean<br>Several bags of food left in drawers<br>Hairline crack on 1 x drawer<br>Seal/ shelves clean |
| 7 x glass shelves with metal frame                                                                                                                   | Several items of food/ drink left in fridge                                                                        |
| 2 x plastic pull out drawers                                                                                                                         | Clean                                                                                                              |
| 5 x door shelves                                                                                                                                     | Clean                                                                                                              |
| Upper dairy shelf with plastic cover                                                                                                                 | Clean                                                                                                              |
| 2 x butter dish                                                                                                                                      | Clean                                                                                                              |
| GAGGENAU bottle cooler<br>Glass door with dark wood frame                                                                                            | Clean                                                                                                              |
| Inside:- 10 x shelves                                                                                                                                | Clean                                                                                                              |
| 13 x bottles mixture of wine and                                                                                                                     | Clean                                                                                                              |
| champagne                                                                                                                                            | Filter clean                                                                                                       |
| <b>MIELE dishwasher</b><br>Small chip H/LVL on fascia                                                                                                | Clean                                                                                                              |
| 2 x crockery trays                                                                                                                                   |                                                                                                                    |
| 1 x cutlery holder                                                                                                                                   | Clean                                                                                                              |
| Furnishings                                                                                                                                          | Clean                                                                                                              |
| 1 x natural wood breakfast table                                                                                                                     | Pale scratch mark on surface                                                                                       |
| 6 x chairs:-<br>2 x black fabric chairs<br>2 x grey fabric chairs<br>2 x cream fabric chairs – few very<br>pale marks on cream colour chair<br>seats |                                                                                                                    |