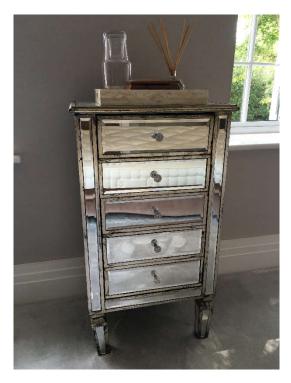

|      | Furnishings                                                                      |                                 |
|------|----------------------------------------------------------------------------------|---------------------------------|
| 138. | 1 x double divan bed with beige velvet base                                      | FFR label seen                  |
|      | Beige velvet multibuttoned head and foot board                                   | FFR label seen, clean, no marks |
|      | 1 x cream colour fabric John Lewis double mattress                               | FFR label seen, clean, no marks |
|      | 1 x mirror chest of drawers with 5 x pull out drawers with clear plastic handles | Good                            |

1 x large mirror with silver frame

Good







# <u>En Suite 2</u>



| <u>Ref</u> | <u>Description</u>                                   | Condition                            |
|------------|------------------------------------------------------|--------------------------------------|
|            | Door, Architrave and Fixtures                        |                                      |
| 139.       | Door frame painted white                             |                                      |
|            | Reverse of door frame:- As stated                    |                                      |
|            | Door dark stain natural wood with 4 x recess panels  | Small scratch mark above door handle |
|            | Reverse of door:- As stated                          |                                      |
|