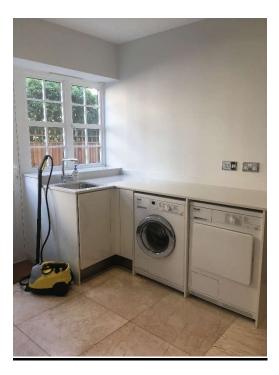

### <u>Utility Room</u>

| <u>Ref</u> | Description                                         | <u>Condition</u> |
|------------|-----------------------------------------------------|------------------|
|            | Door, Architrave and Fixtures                       |                  |
| 62.        | Door frame painted white                            |                  |
|            | Reverse of door frame:- As stated                   |                  |
|            | Door dark stain natural wood with 4 x recess panels |                  |
|            | Reverse of door:- As stated                         |                  |
|            | Door Fixtures                                       |                  |
| 63.        | 1 x chrome lever handle on finger plate             |                  |
|            | Reverse of door:-                                   |                  |
|            | 1 x chrome lever handle on finger plate             |                  |
|            | Ceiling                                             |                  |
| 64.        | Painted white                                       | Clean            |
|            | Ceiling Mounted Fixtures                            |                  |
| 65.        | 5 x recessed spotlights                             | WO               |
|            | 1 x smoke alarm                                     | WO               |
|            | 1 x extractor fan                                   | W/O              |
|            | Walls                                               |                  |
| 66.        | Painted off white                                   | Clean            |
|            | Wall Mounted Fixtures                               |                  |
| 67.        | 1 x alarm sensor                                    |                  |
|            | Window and Window Frames                            |                  |