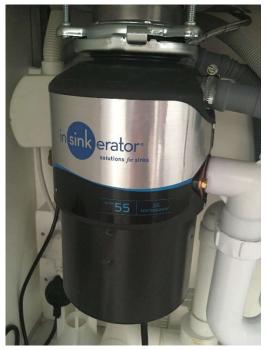

56. 1 x double light switch with chrome cover

|     | 1 x quadruple light switch with chrome cover                                         |                                                   |
|-----|--------------------------------------------------------------------------------------|---------------------------------------------------|
|     | 1 x television BT socket with chrome cover                                           |                                                   |
|     | 7 x double sockets with chrome cover                                                 |                                                   |
|     | 1 x chrome socket fascia                                                             |                                                   |
|     | Woodwork                                                                             |                                                   |
| 57. | Skirting beige marble tiled                                                          | Clean                                             |
| 50  | Flooring                                                                             |                                                   |
| 58. | Beige marble tiled with dark grouting                                                | Clean                                             |
| 59. | Fixtures and Fittings<br>Units<br>Off white gloss laminated unit doors               | All unit doors and shelves clean and free of dust |
|     | <b>Upper units left to right</b><br>1 x single unit with 4 x shelves                 |                                                   |
|     | 1 x single unit with 2 x shelves                                                     |                                                   |
|     | 1 x single socket                                                                    |                                                   |
|     | 1 x socket fascia                                                                    |                                                   |
|     | 1 x single unit with 2 x shelves                                                     |                                                   |
|     | 1 x single socket                                                                    |                                                   |
|     | 1 x socket facia                                                                     |                                                   |
|     | 1 x single unit with 2 x shelves                                                     |                                                   |
|     | Inside appliance multi fuse socket                                                   |                                                   |
|     | <b>Lower units left to right</b><br>1 x single unit with 2 x shelves                 |                                                   |
|     | 1 x single unit with 3 x beige plastic pull out drawers                              |                                                   |
|     | 1 x single unit housing BRITA PROFESSIONAL water filter with 3 x replacement bottles |                                                   |
|     | 1 x fire extinguisher                                                                |                                                   |
|     | 1 x single unit with 1 x shelf                                                       |                                                   |
|     | 1 x single unit with 1 x shelf                                                       |                                                   |
|     | 1 x single unit housing 4 x grey plastic bins                                        |                                                   |
|     | 1 x dishwasher fascia                                                                |                                                   |
|     | 1 x under sink unit housing QUOOKER scale control unit                               | Under sink unit casing marked                     |
|     | 1 x IN SINK ERATOR food waste disposer unit                                          |                                                   |
| C   | n la Davia est                                                                       |                                                   |