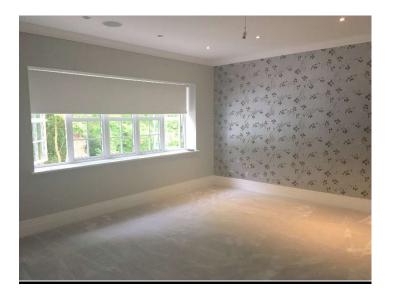

# <u>Left to Right</u> <u>Room 1</u>

| <u>Ref</u> | Description                                                  | <u>Condition</u>        |
|------------|--------------------------------------------------------------|-------------------------|
|            | Door, Architrave and Fixtures                                |                         |
| 12.        | Door frame painted white                                     |                         |
|            | Reverse of door frame:- As stated                            |                         |
|            | Door dark stain natural wood with 4 x recess panels          |                         |
|            | Reverse of door:- As stated                                  |                         |
|            | Door Fixtures                                                |                         |
| 13.        | 1 x chrome lever handle on finger plate                      |                         |
|            | Reverse of door:-<br>1 x chrome lever handle on finger plate |                         |
|            | Ceiling                                                      |                         |
| 14.        | Painted white                                                | Clean                   |
|            | Coving painted white                                         | Clean                   |
|            | Ceiling Mounted Fixtures                                     |                         |
| 15.        | 8 x recessed spotlights with white metal surround            | W/O                     |
|            | 1 x smoke alarm                                              | W/O                     |
|            | 2 x speakers                                                 |                         |
|            | Walls                                                        |                         |
| 16.        | Painted dark beige                                           | Clean and free of marks |

|     | Wall Mounted Fixtures                                                            |                          |
|-----|----------------------------------------------------------------------------------|--------------------------|
| 17. | 1 x NUHEAT thermostat                                                            |                          |
|     | 1 x SAMSUNG television                                                           |                          |
|     | 1 x alarm sensor                                                                 |                          |
|     | 1 x OPUS touchscreen wall control                                                |                          |
|     | Window and Window Frames                                                         |                          |
| 18. | <b>LHS window</b><br>4 x uPVC double glazed windows with Georgian<br>style grill | Interior/ exterior clean |
|     | 2 x white handles                                                                |                          |
|     | Reveal painted dark beige                                                        |                          |
|     | Sill painted white                                                               |                          |
|     | <b>RHS window</b><br>4 x uPVC double glazed windows with Georgian<br>style grill | Interior/ exterior clean |
|     | 2 x white handles                                                                |                          |
|     | Reveal painted dark beige                                                        |                          |
|     | Sill painted white                                                               |                          |
|     | Window Coverings                                                                 |                          |
| 19. | 2 x off white patterned roller blinds with metal beaded pull cord                | Clean                    |
|     | Switches and Sockets                                                             |                          |
| 20. | 1 x single light switch with chrome cover                                        |                          |
|     | 4 x double sockets with chrome cover                                             |                          |
|     | 1 x BT socket with chrome cover                                                  |                          |
|     | 1 x television and BT socket with chrome cover                                   |                          |
|     | Woodwork                                                                         |                          |
| 21. | Skirting painted white                                                           | Clean                    |
|     | Flooring                                                                         |                          |
| 22. | Fitted light grey short pile carpet                                              | Clean                    |
|     | 1 x chrome threshold                                                             |                          |
|     | Furnishings                                                                      |                          |
| 23. | 1 x PANASONIC telephone handset with charger                                     |                          |
|     | 1 x SAMSUNG television remote control                                            |                          |
|     | 2 x SKY remote control                                                           |                          |