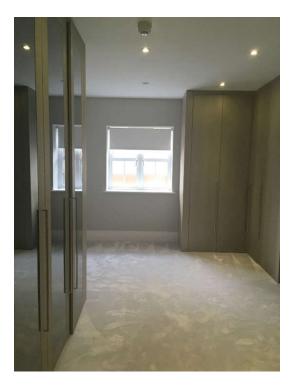

ing painted white Clean Flooring 197. Fitted light grey short pile carpet 2 x light brown marks 1.5m from window

1 x corner unit with 5 x shelves

**Fitted Cupboards** 

Left to right

handles

198.

1 x single unit with 1 x shelf, 1 x chrome hanging rail, 2 pull out drawers with black leather handles

Beige natural wood unit doors with metal bar

1 x single unit with 2 x chrome hanging rails

1 x single unit with 1 x shelf, 1 x chrome hanging rail, 2 x pull out drawers with black leather handles

1 x corner unit with 5 x shelves

1 x single unit with 1 x shelf, 2 x chrome hanging rails

1 x double unit with mirror doors, inside 1 x shelf, 1 x chrome hanging rail, 2 x pull out drawers with black leather handles

1 x single unit with mirror door, inside 1 x shelf, 1 x chrome hanging rail





## <u>Bedroom 5 - Master Bedroom</u> <u>Rear</u>



| <u>Re</u><br><u>f</u> | <u>Description</u>                                       | <u>Condition</u>         |
|-----------------------|----------------------------------------------------------|--------------------------|
|                       | Ceiling                                                  |                          |
| 199.                  | Painted white                                            | Clean                    |
|                       | Coving painted white                                     | Clean                    |
|                       | Ceiling Mounted Fixtures                                 |                          |
| 200.                  | 1 x hanging pendant