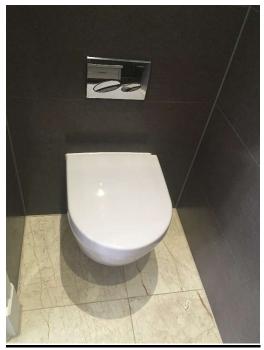

| Clean                 |
|     | Chrome drain cover                                                            | Clean                 |
| 73. | Appliances<br>MIELE HONEYCOMB CARE washing machine<br>1 x dial<br>6 x buttons | Drawer and seal clean |
|     | 1 x timer                                                                     |                       |
|     | MIELE HONEYCOMB CARE drier<br>1 x dial                                        | Filter clean          |
|     | 3 x buttons                                                                   |                       |
| 74. | Furnishings<br>MIELE SOLUTION HEPA5281 vacuum cleaner                         |                       |

W/O

1 x KARCHER steam cleaner

1 x carbon monoxide alarm



### <u>Cloakroom</u>



| Dof        | Description                                                  | Condition                         |
|------------|--------------------------------------------------------------|-----------------------------------|
| <u>Ref</u> | <u>Description</u>                                           | <u>Condition</u>                  |
|            | Door, Architrave and Fixtures                                |                                   |
| 75.        | Door frame painted white                                     |                                   |
|            | Reverse of door frame:- As stated                            |                                   |
|            | Door dark stain natural wood with 4 x recess panels          |                                   |