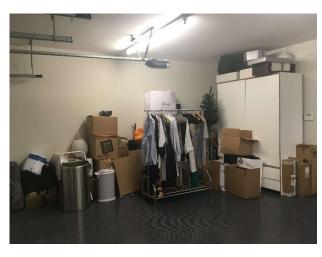

|                             |
|      | 1 x fuse box                                       |                             |
|      | 2 x timers                                         |                             |
|      | 1 x 1 <sup>st</sup> ACE alarm pad                  |                             |
|      | 2 x keys present                                   |                             |
|      | 2 x single light switches with white plastic cover |                             |
|      | 1 x alarm pad                                      |                             |
|      |                                                    |                             |

Flooring Grey textured vinyl 295.

Clean

**Furnishings** LHS furniture and clothing items stored by the 296. Landlord







### <u>Garden</u>



#### <u>Re</u><u>Description</u> <u>f</u>

#### **Condition**

#### Front Approach

297. Brick tiled driveway leading to garage double doors

Panelled wood fence on both sides – LHS fence with trellis top

Small lawn to front with 3 x conifers and 4 x topiary balls with mixture of plants

Shrubs and plants with several topiary balls on both sides

RHS Irritrol timer sprinkler system

4 x wall mounted brushed steel light fittings – 2 x to RHS, 2 x to LHS of front door

1 x topiary plant in charcoal square planter on both sides of front door

1 x black metal post box LHS of front door

1 x standard doorbell

1 x grey doormat with ' welcome' sign



#### 91 | Page

#### Rear Garden

298. RHS brick tiled passage

Panelled wood gate with 1 x latch, 1 x bolt lock openi