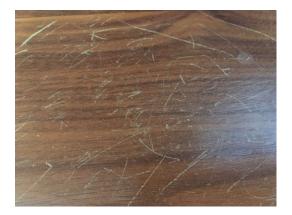

|
| 101. | <b>Skirting</b><br>Stairway – dark stained natural wood       | Clean                               |
|      | Landing – painted white                                       |                                     |
|      | Handrail<br>Dark stained natural wood                         |                                     |
|      | Balusters<br>Dark stained natural wood                        |                                     |
|      | Flooring                                                      |                                     |
| 102. | <b>Stairway</b><br>Dark stained natural wood                  | Clean, numerous small scratch marks |
|      | <b>Landing</b><br>Fitted light grey short pile carpet – clean |                                     |





## Furnishings103.1 x dark grey fabric two seater settee

New

1 x grey/ beige laminated table with chrome legs Good

W/O







### <u>Rooms left to right</u> <u>Bedroom 1</u>



#### Ref Description

**Condition** 

| <u>Rei</u> | Description                                         | <u>condition</u>        |
|------------|-----------------------------------------------------|-------------------------|
| 104        | Door, Architrave and Fixtures                       |                         |
| 104.       | Door frame painted white                            |                         |
|            | Reverse of door frame:- As stated                   |                         |
|            | Door dark stain natural wood with 4 x recess panels |                         |
|