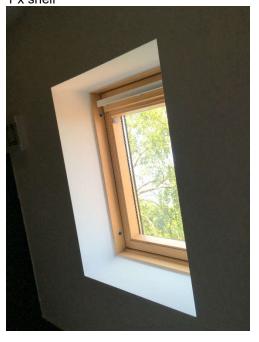

oy Boch toilet with white seat<br>and lid  | Bowl clean               |
|      | Concealed Geberit cistern with dual chrome flush button                         | Flush W/O                |
|      | Wash hand basin                                                                 |                          |
|      | White ceramic circular basin on vanity unit                                     | Clean                    |
|      | Chrome mixer tap                                                                | Clean                    |
|      | Chrome pop up plug                                                              | Clean                    |
|      | <b>Vanity unit</b><br>Dark stain natural wood door with chrome effect<br>handle | Clean                    |

Inside:-1 x shelf





### <u>Garage</u>



**Condition** 

### <u>Re</u> <u>Description</u>

<u>f</u>

### Door, Architrave and Fixtures

#### 289. White painted double up and over doors 12 x recess panels on each

1 x black handle with lock

#### **Rear door opening to utility room** Door frame painted white

Reverse of door frame:- As stated

Door dark stain natural wood with 4 x recess panels

Reverse of door:- As stated

#### Door opening to garden

White uPVC door with 1 x lower recess panel

3 x upper double glazed frosted glass panels

Reverse of door:- As stated

#### Door Fixtures

#### 290. **Rear door opening to utility room** 1 x chrome lever handle on finger plate

Reverse of door:-1 x chrome lever handle on finger plate

1 x integral lock

#### Door opening to garden

1 x white lever handle on