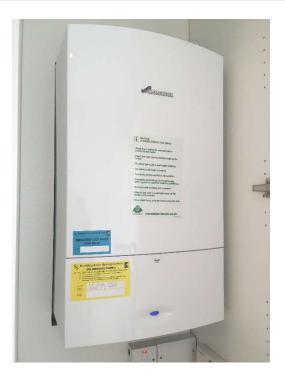

| Clean                 |
|     | Chrome drain cover                                                            | Clean                 |
| 73. | Appliances<br>MIELE HONEYCOMB CARE washing machine<br>1 x dial<br>6 x buttons | Drawer and seal clean |
|     | 1 x timer                                                                     |                       |
|     | MIELE HONEYCOMB CARE drier<br>1 x dial                                        | Filter clean          |
|     | 3 x buttons                                                                   |                       |
| 74. | Furnishings<br>MIELE SOLUTION HEPA5281 vacuum cleaner                         |                       |

W/O

1 x KARCHER steam cleaner

1 x carbon monoxide alarm



### <u>Cloakroom</u>



| Dof        | Description                                                  | Condition                         |
|------------|--------------------------------------------------------------|-----------------------------------|
| <u>Ref</u> | <u>Description</u>                                           | <u>Condition</u>                  |
|            | Door, Architrave and Fixtures                                |                                   |
| 75.        | Door frame painted white                                     |                                   |
|            | Reverse of door frame:- As stated                            |                                   |
|            | Door dark stain natural wood with 4 x recess panels          |