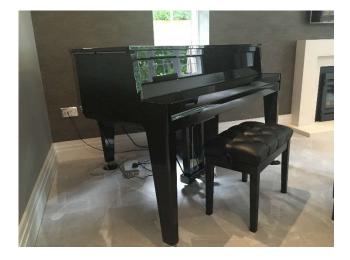

1 x YAMAHA upright piano in black with felt keyboard cover

1 x black leather seat

Good

1 x black speaker