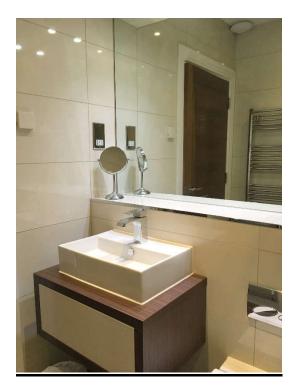

| FFR label seen, clean                          |
|      | base                                                                                                                    | Clean                                          |
|      | Dark grey fabric multibuttoned headboard                                                                                | FFR label seen, clean, no marks                |
|      | 1 x SIMMONS cream colour patterned double mattress                                                                      |                                                |
|      | 1 x table with dark brown leather surface, 4 x<br>brushed chrome legs, 2 x pull out drawers<br>with small metal handles |                                                |

## <u>En Suite 1</u>



| <u>Ref</u> | Description                                         | <u>Condition</u> |
|------------|-----------------------------------------------------|------------------|
|            | Door, Architrave and Fixtures                       |                  |
| 117.       | Door frame painted white                            |                  |
|            | Reverse of door frame:- As stated                   |                  |
|            | Door dark stain natural wood with 4 x recess panels |                  |
|            | Reverse of door:- As stated                         |                  |
|            | Door Fixtures                                       |                  |
| 118.       | 1 x chrome lever handle on finger plate             |                  |
|