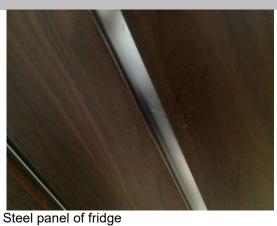

AppliancesGAGGENAU ovenLeft to rightGlass oven door with 2 x dials, 1 xClean timerInside:- 1 x wire shelf, 1 x grill pan

| Middle glass oven door with 2 x dials,<br>1 x timer Inside:- 1 x wire shelf, 2<br>roasting pans                                                      | Clean                                                                                                              |
|------------------------------------------------------------------------------------------------------------------------------------------------------|--------------------------------------------------------------------------------------------------------------------|
| RHS glass oven door with 2 x dials, 1<br>x timer<br>Inside:- 1 x wire shelf, 1 x grill pan                                                           | Clean                                                                                                              |
| 1 x pull out hot plate below each oven door                                                                                                          | Clean                                                                                                              |
| FALMEC cooker hood with remote<br>control                                                                                                            | Clean                                                                                                              |
| <b>Double ceramic hobs</b><br>with 2 x dials                                                                                                         | Clean                                                                                                              |
| 1 x BBQ grill with 1 x dial                                                                                                                          |                                                                                                                    |
| MIELE freezer<br>8 x pull out drawers                                                                                                                | Clean                                                                                                              |
| <b>MIELE fridge</b><br>1 x wire bottle shelf                                                                                                         | Seal/ drawers clean<br>Several bags of food left in drawers<br>Hairline crack on 1 x drawer<br>Seal/ shelves clean |
| 7 x glass shelves with metal frame                                                                                                                   | Several items of food/ drink left in fridge                                                                        |
| 2 x plastic pull out drawers                                                                                                                         | Clean                                                                                                              |
| 5 x door shelves                                                                                                                                     | Clean                                                                                                              |
| Upper dairy shelf with plastic cover                                                                                                                 | Clean                                                                                                              |
| 2 x butter dish                                                                                                                                      | Clean                                                                                                              |
| GAGGENAU bottle cooler<br>Glass door with dark wood frame                                                                                            | Clean                                                                                                              |
| Inside:- 10 x shelves                                                                                                                                | Clean                                                                                                              |
| 13 x bottles mixture of wine and                                                                                                                     | Clean                                                                                                              |
| champagne                                                                                                                                            | Filter clean                                                                                                       |
| <b>MIELE dishwasher</b><br>Small chip H/LVL on fascia                                                                                                | Clean                                                                                                              |
| 2 x crockery trays                                                                                                                                   |                                                                                                                    |
| 1 x cutlery holder                                                                                                                                   | Clean                                                                                                              |
| Furnishings                                                                                                                                          | Clean                                                                                                              |
| 1 x natural wood breakfast table                                                                                                                     | Pale scratch mark on surface                                                                                       |
| 6 x chairs:-<br>2 x black fabric chairs<br>2 x grey fabric chairs<br>2 x cream fabric chairs – few very<br>pale marks on cream colour chair<br>seats |                                                                                                                    |