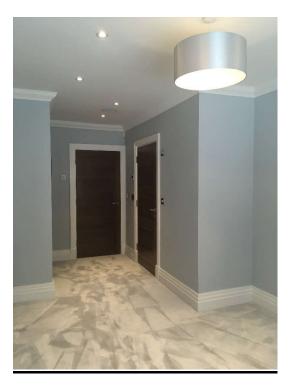

### Entrance and Hallway

| <u>Ref</u> | <u>Description</u>                        | <u>Condition</u>           |
|------------|-------------------------------------------|----------------------------|
|            | Door, Architrave and Fixtures             |                            |
| 1.         | Door frame painted black                  |                            |
|            | Reverse of door frame:- As stated         |                            |
|            | Door painted black with 6 x recess panels |                            |
|            | Reverse of door:-                         |                            |
|            | Painted white                             | Very small mark above lock |
|            | Door Fixtures                             |                            |
| 2.         | 1 x BANHAM lock with chrome door pull     |                            |
|            | 1 x BANHAM lock                           |                            |
|            | Reverse of door:-                         |                            |
|            | 1 x BANHAM mortis lock                    |                            |
|            | 1 x BANHAM lock                           |                            |
|            | Ceiling                                   |                            |
| 3.         | Painted white                             | Clean                      |
|            | Coving painted white                      | Clean                      |
|            | Ceiling Mounted Fixtures                  |                            |
| 4.         | 2 x smoke alarms                          | W/O                        |

|        | 2 x speakers                                          |                         |
|--------|-------------------------------------------------------|-------------------------|
|        | 8 x recessed spotlights with white metal surround     | WO                      |
| 5.     | Walls<br>Painted off white                            | LHS few very pale marks |
| 6.     | Wall Mounted Fixtures 1 x alarm sensor                |                         |
| •      | 1 x doorbell chime                                    |                         |
|        | 2 x NUHEAT thermostat                                 |                         |
|        | 1 x 1 <sup>st</sup> ACE alarm pad                     |                         |
|        | 1 x white box                                         |                         |
|        | 1 x colourful abstract print with silver/ black frame |                         |
| _      | Switches and Sockets                                  |                         |
| 7.     | 3 x triple light switches with chrome cover           |                         |
|        | 1 x single light switch with chrome cover             |                         |
|        | 1 x double light switch with chrome cover             |                         |
|        | 1 x isolator switch with chrome cover                 |                         |
|        | 1 x BT socket with chrome cover                       |                         |
|        | 2 x double sockets with chrome cover                  |                         |
| 8.     | Woodwork<br>Skirting beige marble                     | Clean                   |
| 9.     | Flooring<br>Beige marble tiled with beige grouting    | Clean                   |
| •      | Large brown textured mat at entrance                  | Clean                   |
|        | Fitted Cupboard                                       |                         |
| 10.    | Door frame dark stain natural wood                    |                         |
|        | Reverse of door frame:- As stated                     |                         |
|        | Door dark stain natural wood                          |                         |
|        | Reverse of door:- As stated                           |                         |
|        | Inside:-<br>Walls painted white                       | Minor scuff marks       |
|        | Floor beige marble tiled with beige grouting          |                         |
|        | 2 x NUHEAT underfloor heating control system boxes    |                         |
|        | 2 x isolator switches with white plastic cover        |                         |
| Sample | Report                                                |                         |

1 x chrome freestanding hanging rail