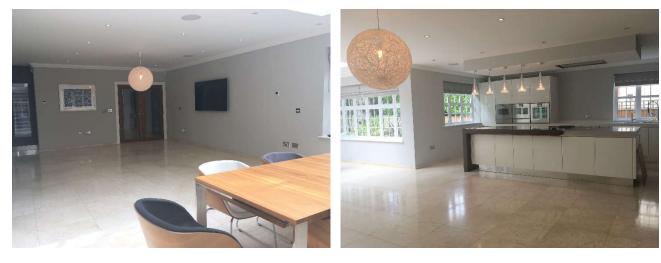

### Kitchen and Breakfast Room

### 32 | Page

89. 1 x large rectangular mirror with chrome frame Heating 90. Skirting beige marble tiled Flooring 91. Beige marble tiled with beige grouting Clean **Fixtures and Fittings** 92. Toilet White ceramic Villeroy Boch toilet with white seat Bowl clean and lid Concealed cistern with Geberit sensor flush button Flush WO Wash hand basin Black marble basin on black marble worktop Clean 1 x strip light below worktop W/O Chrome mixer tap Clean 2 x chrome dials Clean Pop up plug tarnished 1 x chrome pop up plug

#### Furnishings

93. 1 x chrome effect freestanding toilet roll holder

1 x white metal bin

3 x assorted sizes glass and chrome effect candle holders

## <u>En Suite 1</u>

| <u>Ref</u> | Description                                         | <u>Condition</u> |
|------------|-----------------------------------------------------|------------------|
|            | Door, Architrave and Fixtures                       |                  |
| 117.       | Door frame painted white                            |                  |
|            | Reverse of door frame:- As stated                   |                  |
|            | Door dark stain natural wood with 4 x recess panels |                  |
|            | Reverse of door:- As stated                         |                  |
|            | Door Fixtures                                       |                  |
| 118.       | 1 x chrome lever handle on finger plate             |                  |
|            | Reverse of door:-                                   |                  |
|            | 1 x chrome lever handle on finger plate             |                  |
|            | 1 x integral lock                                   |                  |
|            | Ceiling                                             |                  |
| 119.       | Painted white                                       | Clean            |
|            | Ceiling Mounted Fixtures                            |                  |
| 120.       | 1 x extractor fan                                   | WO               |
|            | 4 x recessed spotlights with white metal surround   | WO               |
|            | Walls                                               |                  |
| 121.       | Beige marble tiled with beige grouting              | Clean            |
|            | Wall Mounted Fixtures                               |                  |
| 122.       | 1 x shavers only socket with chrome cover           |                  |