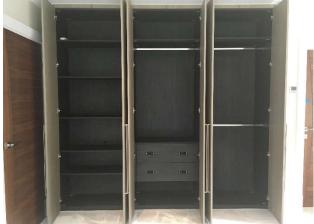

1 x chrome freestanding hanging rail

#### Furnishings

- 11. Light, dark grey fabric two-seater settee with black painted wooden legs
  - 1 x beige natural wood table with brass legs
  - 1 x pull out drawer with brass handle
  - 1 x PANASONIC telephone handset on charger