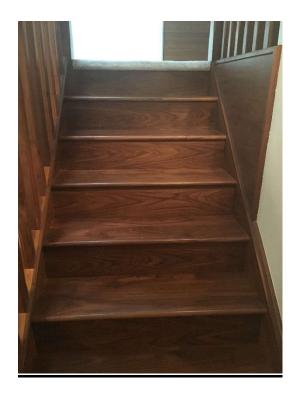

Clean     |
|            | Wall Mounted Fixtures                               |           |

### 32 | Page

89. 1 x large rectangular mirror with chrome frame Heating 90. Skirting beige marble tiled Flooring 91. Beige marble tiled with beige grouting Clean **Fixtures and Fittings** 92. Toilet White ceramic Villeroy Boch toilet with white seat Bowl clean and lid Concealed cistern with Geberit sensor flush button Flush WO Wash hand basin Black marble basin on black marble worktop Clean 1 x strip light below worktop W/O Chrome mixer tap Clean 2 x chrome dials Clean Pop up plug tarnished 1 x chrome pop up plug



#### Furnishings

93. 1 x chrome effect freestanding toilet roll holder

1 x white metal bin

3 x assorted sizes glass and chrome effect candle holders

### Stairway and Landing 1



| <u>Ref</u> | Description                                                                                                                                                                   | Condition               |
|------------|-------------------------------------------------------------------------------------------------------------------------------------------------------------------------------|-------------------------|
|            | Ceiling                                                                                                                                                                       |                         |
| 94.        | Painted white