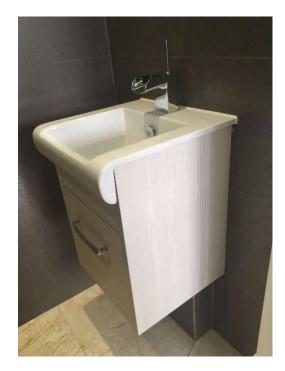

ite seat<br>and lid       | Bowl clean |
|     | Concealed cistern with dual flush button                                             | Flush WO   |
|     | Wash hand basin                                                                      |            |
|     | White ceramic basin on vanity unit                                                   | Clean      |
|     | Chrome mixer tap                                                                     | Clean      |
|     | Chrome pop up plug                                                                   | Clean      |
|     | <b>Vanity unit</b><br>Beige wood effect laminated unit door with metal<br>bar handle | Clean      |
|     | 1 x pull out drawer                                                                  | Clean      |





### Cloakroom in Hallway



| <u>Ref</u> | Description                                         | Condition |
|------------|-----------------------------------------------------|-----------|
|            | Door, Architrave and Fixtures                       |           |
| 84.        | Door frame painted white                            |           |
|            | Reverse of door frame:- As stated                   |           |
|            | Door dark stain natural wood with 4 x recess panels |           |
|            | Reverse of door:- As stated                         |           |
|            | Door Fixtures                                       |           |
| 85.        | 1 x chrome lever handle on finger plate             |           |
|            | Reverse of door:-