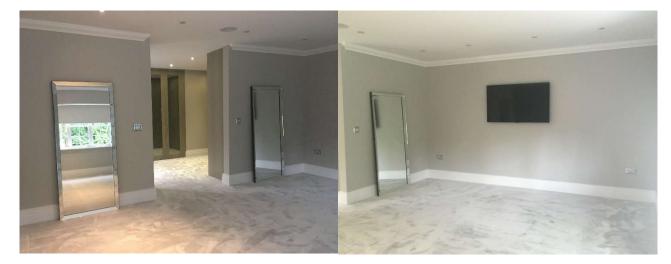

### Entrance and Hallway

| <u>Ref</u> | <u>Description</u>                        | <u>Condition</u>           |
|------------|-------------------------------------------|----------------------------|
|            | Door, Architrave and Fixtures             |                            |
| 1.         | Door frame painted black                  |                            |
|            | Reverse of door frame:- As stated         |                            |
|            | Door painted black with 6 x recess panels |                            |
|            | Reverse of door:-                         |                            |
|            | Painted white                             | Very small mark above lock |
|            | Door Fixtures                             |                            |
| 2.         | 1 x BANHAM lock with chrome door pull     |                            |
|            | 1 x BANHAM lock                           |                            |
|            | Reverse of door:-                         |                            |
|            | 1 x BANHAM mortis lock                    |                            |
|            | 1 x BANHAM lock                           |                            |
|            | Ceiling                                   |                            |
| 3.         | Painted white                             | Clean                      |
|            | Coving painted white                      | Clean                      |
|            | Ceiling Mounted Fixtures                  |                            |
| 4.         | 2 x smoke alarms                          | W/O                        |

|        | 2 x speakers                                          |                         |
|--------|-------------------------------------------------------|-------------------------|
|        | 8 x recessed spotlights with white metal surround     | WO                      |
| 5.     | Walls<br>Painted off white                            | LHS few very pale marks |
| 6.     | Wall Mounted Fixtures 1 x alarm sensor                |                         |
| •      | 1 x doorbell chime                                    |                         |
|        | 2 x NUHEAT thermostat                                 |                         |
|        | 1 x 1 <sup>st</sup> ACE alarm pad                     |                         |
|        | 1 x white box                                         |                         |
|        | 1 x colourful abstract print with silver/ black frame |                         |
| _      | Switches and Sockets                                  |                         |
| 7.     | 3 x triple light switches with chrome cover           |                         |
|        | 1 x single light switch with chrome cover             |                         |
|        | 1 x double light switch with chrome cover             |                         |
|        | 1 x isolator switch with chrome cover                 |                         |
|        | 1 x BT socket with chrome cover                       |                         |
|        | 2 x double sockets with chrome cover                  |                         |
| 8.     | Woodwork<br>Skirting beige marble                     | Clean                   |
| 9.     | Flooring<br>Beige marble tiled with beige grouting    | Clean                   |
| •      | Large brown textured mat at entrance                  | Clean                   |
|        | Fitted Cupboard                                       |                         |
| 10.    | Door frame dark stain natural wood                    |                         |
|        | Reverse of door frame:- As stated                     |                         |
|        | Door dark stain natural wood                          |                         |
|        | Reverse of door:- As stated                           |                         |
|        | Inside:-<br>Walls painted white                       | Minor scuff marks       |
|        | Floor beige marble tiled with beige grouting          |                         |
|        | 2 x NUHEAT underfloor heating control system boxes    |                         |
|        | 2 x isolator switches with white plastic cover        |                         |
| Sample | Report                                                |                         |