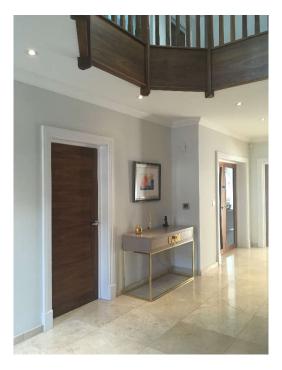

### Entrance and Hallway

| <u>Ref</u> | <u>Description</u>                        | <u>Condition</u>           |
|------------|-------------------------------------------|----------------------------|
|            | Door, Architrave and Fixtures             |                            |
| 1.         | Door frame painted black                  |                            |
|            | Reverse of door frame:- As stated         |                            |
|            | Door painted black with 6 x recess panels |                            |
|            | Reverse of door:-                         |                            |
|            | Painted white                             | Very small mark above lock |
|            | Door Fixtures                             |                            |
| 2.         | 1 x BANHAM lock with chrome door pull     |                            |
|            | 1 x BANHAM lock                           |                            |
|            | Reverse of door:-                         |                            |
|            | 1 x BANHAM mortis lock                    |                            |
|            | 1 x BANHAM lock                           |                            |
|            | Ceiling                                   |                            |
| 3.         | Painted white                             | Clean                      |
|            | Coving painted white                      | Clean                      |
|            | Ceiling Mounted Fixtures                  |                            |
| 4.         | 2 x smoke alarms                          | W/O                        |

|        | 2 x speakers                                          |                         |
|--------|-------------------------------------------------------|-------------------------|
|        | 8 x recessed spotlights with white metal surround     | WO                      |
| 5.     | Walls<br>Painted off white                            | LHS few very pale marks |
| 6.     | Wall Mounted Fixtures 1 x alarm sensor                |                         |
| •      | 1 x doorbell chime                                    |                         |
|        | 2 x NUHEAT thermostat                                 |                         |
|        | 1 x 1 <sup>st</sup> ACE alarm pad                     |                         |
|        | 1 x white box                                         |                         |
|        | 1 x colourful abstract print with silver/ black frame |                         |
| _      | Switches and Sockets                                  |                         |
| 7.     | 3 x triple light switches with chrome cover           |                         |
|        | 1 x single light switch with chrome cover             |                         |
|        | 1 x double light switch with chrome cover             |                         |
|        | 1 x isolator switch with chrome cover                 |                         |
|        | 1 x BT socket with chrome cover                       |                         |
|        | 2 x double sockets with chrome cover                  |                         |
| 8.     | Woodwork<br>Skirting beige marble                     | Clean                   |
| 9.     | Flooring<br>Beige marble tiled with beige grouting    | Clean                   |
| •      | Large brown textured mat at entrance                  | Clean                   |
|        | Fitted Cupboard                                       |                         |
| 10.    | Door frame dark stain natural wood                    |                         |
|        | Reverse of door frame:- As stated                     |                         |
|        | Door dark stain natural wood                          |                         |
|        | Reverse of door:- As stated                           |                         |
|        | Inside:-<br>Walls painted white                       | Minor scuff marks       |
|        | Floor beige marble tiled with beige grouting          |                         |
|        | 2 x NUHEAT underfloor heating control system boxes    |                         |
|        | 2 x isolator switches with white plastic cover        |                         |
| Sample | Report                                                |                         |