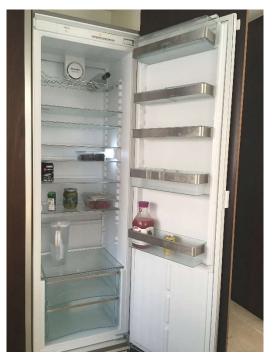

AppliancesGAGGENAU ovenLeft to rightGlass oven door with 2 x dials, 1 xClean timerInside:- 1 x wire shelf, 1 x grill pan

| Middle glass oven door with 2 x dials,<br>1 x timer Inside:- 1 x wire shelf, 2<br>roasting pans                                                      | Clean                                                                                                              |
|------------------------------------------------------------------------------------------------------------------------------------------------------|--------------------------------------------------------------------------------------------------------------------|
| RHS glass oven door with 2 x dials, 1<br>x timer<br>Inside:- 1 x wire shelf, 1 x grill pan                                                           | Clean                                                                                                              |
| 1 x pull out hot plate below each oven door                                                                                                          | Clean                                                                                                              |
| FALMEC cooker hood with remote<br>control                                                                                                            | Clean                                                                                                              |
| <b>Double ceramic hobs</b><br>with 2 x dials                                                                                                         | Clean                                                                                                              |
| 1 x BBQ grill with 1 x dial                                                                                                                          |                                                                                                                    |
| MIELE freezer<br>8 x pull out drawers                                                                                                                | Clean                                                                                                              |
| <b>MIELE fridge</b><br>1 x wire bottle shelf                                                                                                         | Seal/ drawers clean<br>Several bags of food left in drawers<br>Hairline crack on 1 x drawer<br>Seal/ shelves clean |
| 7 x glass shelves with metal frame                                                                                                                   | Several items of food/ drink left in fridge                                                                        |
| 2 x plastic pull out drawers                                                                                                                         | Clean                                                                                                              |
| 5 x door shelves                                                                                                                                     | Clean                                                                                                              |
| Upper dairy shelf with plastic cover                                                                                                                 | Clean                                                                                                              |
| 2 x butter dish                                                                                                                                      | Clean                                                                                                              |
| GAGGENAU bottle cooler<br>Glass door with dark wood frame                                                                                            | Clean                                                                                                              |
| Inside:- 10 x shelves                                                                                                                                | Clean                                                                                                              |
| 13 x bottles mixture of wine and                                                                                                                     | Clean                                                                                                              |
| champagne                                                                                                                                            | Filter clean                                                                                                       |
| <b>MIELE dishwasher</b><br>Small chip H/LVL on fascia                                                                                                | Clean                                                                                                              |
| 2 x crockery trays                                                                                                                                   |                                                                                                                    |
| 1 x cutlery holder                                                                                                                                   | Clean                                                                                                              |
| Furnishings                                                                                                                                          | Clean                                                                                                              |
| 1 x natural wood breakfast table                                                                                                                     | Pale scratch mark on surface                                                                                       |
| 6 x chairs:-<br>2 x black fabric chairs<br>2 x grey fabric chairs<br>2 x cream fabric chairs – few very<br>pale marks on cream colour chair<br>seats |                                                                                                                    |