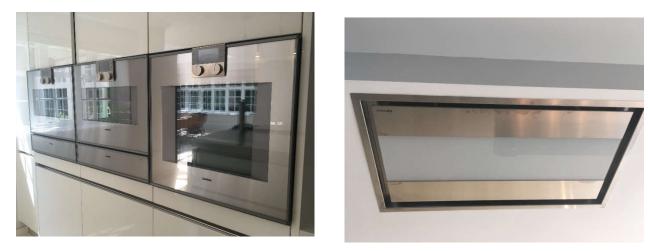

AppliancesGAGGENAU ovenLeft to rightGlass oven door with 2 x dials, 1 xClean timerInside:- 1 x wire shelf, 1 x grill pan

| Middle glass oven door with 2 x dials,<br>1 x timer Inside:- 1 x wire shelf, 2<br>roasting pans                                                      | Clean                                                                                                              |
|------------------------------------------------------------------------------------------------------------------------------------------------------|--------------------------------------------------------------------------------------------------------------------|
| RHS glass oven door with 2 x dials, 1<br>x timer<br>Inside:- 1 x wire shelf, 1 x grill pan                                                           | Clean                                                                                                              |
| 1 x pull out hot plate below each oven door                                                                                                          | Clean                                                                                                              |
| FALMEC cooker hood with remote<br>control                                                                                                            | Clean                                                                                                              |
| <b>Double ceramic hobs</b><br>with 2 x dials                                                                                                         | Clean                                                                                                              |
| 1 x BBQ grill with 1 x dial                                                                                                                          |                                                                                                                    |
| MIELE freezer<br>8 x pull out drawers                                                                                                                | Clean                                                                                                              |
| <b>MIELE fridge</b><br>1 x wire bottle shelf                                                                                                         | Seal/ drawers clean<br>Several bags of food left in drawers<br>Hairline crack on 1 x drawer<br>Seal/ shelves clean |
| 7 x glass shelves with metal frame                                                                                                                   | Several items of food/ drink left in fridge                                                                        |
| 2 x plastic pull out drawers                                                                                                                         | Clean                                                                                                              |
| 5 x door shelves                                                                                                                                     | Clean                                                                                                              |
| Upper dairy shelf with plastic cover                                                                                                                 | Clean                                                                                                              |
| 2 x butter dish                                                                                                                                      | Clean                                                                                                              |
| GAGGENAU bottle cooler<br>Glass door with dark wood frame                                                                                            | Clean                                                                                                              |
| Inside:- 10 x shelves                                                                                                                                | Clean                                                                                                              |
| 13 x bottles mixture of wine and                                                                                                                     | Clean                                                                                                              |
| champagne                                                                                                                                            | Filter clean                                                                                                       |
| <b>MIELE dishwasher</b><br>Small chip H/LVL on fascia                                                                                                | Clean                                                                                                              |
| 2 x crockery trays                                                                                                                                   |                                                                                                                    |
| 1 x cutlery holder                                                                                                                                   | Clean                                                                                                              |
| Furnishings                                                                                                                                          | Clean                                                                                                              |
| 1 x natural wood breakfast table                                                                                                                     | Pale scratch mark on surface                                                                                       |
| 6 x chairs:-<br>2 x black fabric chairs<br>2 x grey fabric chairs<br>2 x cream fabric chairs – few very<br>pale marks on cream colour chair<br>seats |                                                                                                                    |