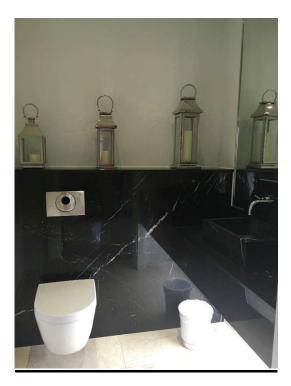

### Entrance and Hallway

| <u>Ref</u> | <u>Description</u>                        | <u>Condition</u>           |
|------------|-------------------------------------------|----------------------------|
|            | Door, Architrave and Fixtures             |                            |
| 1.         | Door frame painted black                  |                            |
|            | Reverse of door frame:- As stated         |                            |
|            | Door painted black with 6 x recess panels |                            |
|            | Reverse of door:-                         |                            |
|            | Painted white                             | Very small mark above lock |
|            | Door Fixtures                             |                            |
| 2.         | 1 x BANHAM lock with chrome door pull     |                            |
|            | 1 x BANHAM lock                           |                            |
|            | Reverse of door:-                         |                            |
|            | 1 x BANHAM mortis lock                    |                            |
|            | 1 x BANHAM lock                           |                            |
|            | Ceiling                                   |                            |
| 3.         | Painted white                             | Clean                      |
|            | Coving painted white                      | Clean                      |
|            | Ceiling Mounted Fixtures                  |                            |
| 4.         | 2 x smoke alarms                          | W/O                        |

|        | 2 x speakers                                          |                         |
|--------|-------------------------------------------------------|-------------------------|
|        | 8 x recessed spotlights with white metal surround     | WO                      |
| 5.     | Walls<br>Painted off white                            | LHS few very pale marks |
| 6.     | Wall Mounted Fixtures 1 x alarm sensor                |                         |
| •      | 1 x doorbell chime                                    |                         |
|        | 2 x NUHEAT thermostat                                 |                         |
|        | 1 x 1 <sup>st</sup> ACE alarm pad                     |                         |
|        | 1 x white box                                         |                         |
|        | 1 x colourful abstract print with silver/ black frame |                         |
| _      | Switches and Sockets                                  |                         |
| 7.     | 3 x triple light switches with chrome cover           |                         |
|        | 1 x single light switch with chrome cover             |                         |
|        | 1 x double light switch with chrome cover             |                         |
|        | 1 x isolator switch with chrome cover                 |                         |
|        | 1 x BT socket with chrome cover                       |                         |
|        | 2 x double sockets with chrome cover                  |                         |
| 8.     | Woodwork<br>Skirting beige marble                     | Clean                   |
| 9.     | Flooring<br>Beige marble tiled with beige grouting    | Clean                   |
| •      | Large brown textured mat at entrance                  | Clean                   |
|        | Fitted Cupboard                                       |                         |
| 10.    | Door frame dark stain natural wood                    |                         |
|        | Reverse of door frame:- As stated                     |                         |
|        | Door dark stain natural wood                          |                         |
|        | Reverse of door:- As stated                           |                         |
|        | Inside:-<br>Walls painted white                       | Minor scuff marks       |
|        | Floor beige marble tiled with beige grouting          |                         |
|        | 2 x NUHEAT underfloor heating control system boxes    |                         |
|        | 2 x isolator switches with white plastic cover        |                         |
| Sample | Report                                                |                         |