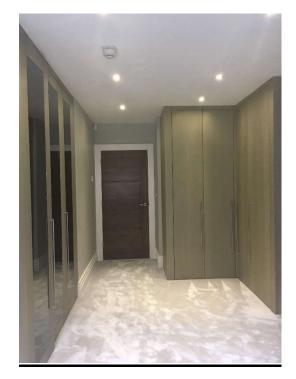

recessed spotlight with white metal surround                              | W/O        |
|      | 1 x wall mounted chrome large shower head                                              | Clean      |
|      | 1 x chrome shower dial on chrome plate                                                 | Clean      |
|      | 1 x wall mounted chrome shower head, hose and riser                                    | Clean      |
|      | Floor large beige tiled with beige grouting                                            | Clean      |
|      | 1 x chrome drain cover                                                                 | Clean      |
|      |                                                                                        |            |



### Bedroom 5 - Master Bedroom Entrance



| <u>Ref</u> | Description                                                 | <u>Condition</u> |
|------------|-------------------------------------------------------------|------------------|
|            | Ceiling                                                     |                  |
| 189.       | Painted white                                               | Clean            |
|            | Ceiling Mounted Fixtures                                    |                  |
| 190.       | 8 x recessed spotlights with white metal surround           | 1 x not working  |
|            | 1 x smoke alarm                                             | WO               |
|            | Walls                                                       |                  |
| 191.       | Painted beige