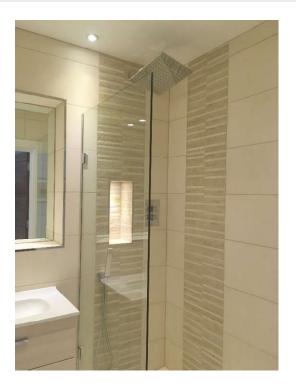

| Clean      |
|      | Inside:- 1 x recessed spotlight with white metal surround                              | W/O        |
|      | 1 x wall mounted chrome large shower head                                              | Clean      |
|      | 1 x chrome shower dial on chrome plate                                                 | Clean      |
|      | 1 x wall mounted chrome shower head, hose and riser                                    | Clean      |
|      | Floor large beige tiled with beige grouting                                            | Clean      |
|      | 1 x chrome drain cover                                                                 | Clean      |
|      |                                                                                        |            |



### Bedroom 5 - Master Bedroom Entrance



| <u>Ref</u> | Description                                                 | <u>Condition</u> |
|------------|-------------------------------------------------------------|------------------|
|            | Ceiling                                                     |                  |
| 189.       | Painted white                                               | Clean            |
|            | Ceiling Mounted Fixtures                                    |                  |
| 190.       | 8 x recessed spotlights with white metal surround           | 1 x not working  |
|            | 1 x smoke alarm                                             | WO               |
|            | Walls                                                       |