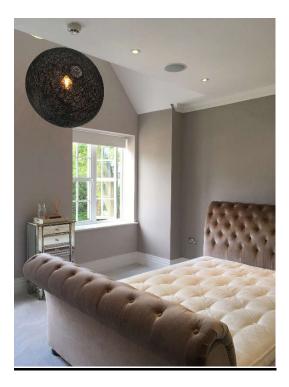

### Living Room

<u>Condition</u>

#### <u>Ref</u> **Description**

|          | Door, Architrave and Fixtures                                 |                         |
|----------|---------------------------------------------------------------|-------------------------|
| 35.      | Door frame painted white                                      |                         |
|          | Reverse of door frame:- As stated                             |                         |
|          | Neverse of door frame As stated                               |                         |
|          | Double opening full length glass doors with dark              |                         |
|          | stain natural wood frame                                      |                         |
|          | Reverse of door:- As stated                                   |                         |
|          | Door Fixtures                                                 |                         |
| 36.      | 2 x chrome lever handles on finger plate                      |                         |
|          |                                                               |                         |
|          | Reverse of door:-<br>2 x chrome lever handles on finger plate |                         |
|          |                                                               |                         |
|          | Ceiling                                                       |                         |
| 37.      | Painted white                                                 | Clean                   |
|          | Coving painted white                                          | Clean                   |
|          |                                                               |                         |
| 00       | Ceiling Mounted Fixtures                                      |                         |
| 38.      | 1 x hanging pendant with energy efficient lightbulb           |                         |
|          | 10 x recessed spotlights with white metal surround            | WO                      |
|          | E v anackora                                                  |                         |
|          | 5 x speakers                                                  |                         |
|          | 1 x smoke alarm                                               | W/O                     |
|          | Walls                                                         |                         |
| 39.      | 2 x walls painted beige                                       | Clean and free of marks |
|          | 2 x wells being arey mattled wellseperad                      | Clean and free of marks |
|          | 2 x walls beige, grey mottled wallpapered                     | Clean and nee of marks  |
|          | Wall Mounted Fixtures                                         |                         |
| Sample R | Report                                                        |                         |

| 50  | Wall Mounted Fixtures                                                                           |                          |
|-----|-------------------------------------------------------------------------------------------------|--------------------------|
| 53. | 2 x alarm sensors                                                                               |                          |
|     | 3 x NUHEAT thermostats                                                                          |                          |
|     | 1 x SAMSUNG television                                                                          |                          |
|     | 1 x print of London town names with off white frame                                             |                          |
|     | 1 x OPUS touchscreen wall control                                                               |                          |
|     | Window and Window Frames                                                                        |                          |
| 54. | Left to right<br>Breakfast area<br>36 x uPVC double glazed windows with Georgian<br>style grill | Interior/ exterior clean |
|     | 12 x white handles                                                                              |                          |
|     | Reveal painted beige                                                                            |                          |
|     | Sill painted white                                                                              |                          |
|     | 10 x recessed light fittings on sill                                                            |                          |
|     | <b>Doors opening to garden</b><br>2 x uPVC double glazed doors with Georgian style<br>grill     | Interior/ exterior clean |
|     | 2 x white lever handles on finger plate with lock on both sides                                 |                          |
|     | <b>Rear window</b><br>3 x uPVC double glazed windows with Georgian<br>style grill               | Interior/ exterior clean |
|     | 2 x white handles                                                                               |                          |
|     | Reveal painted beige                                                                            |                          |
|     | Sill painted white                                                                              |                          |
|     | <b>Window behind sink</b><br>3 x uPVC double glazed windows with Georgian<br>style grill        | Interior/ exterior clean |
|     | 2 x white handles                                                                               |                          |
|     | Reveal painted beige                                                                            |                          |
|     | Sill white granite                                                                              |                          |
|     | Window Coverings                                                                                |                          |
| 55. | 9 x beige, silver cotton Roman blinds with metal beaded pull cord                               | Clean                    |
| 56  | Switches and Sockets                                                                            |                          |

56. 1 x double light switch with chrome cover

|     | 1 x quadruple light switch with chrome cover                                         |                                                   |
|-----|--------------------------------------------------------------------------------------|---------------------------------------------------|
|     | 1 x television BT socket with chrome cover                                           |                                                   |
|     | 7 x double sockets with chrome cover                                                 |                                                   |
|     | 1 x chrome socket fascia                                                             |                                                   |
|     | Woodwork                                                                             |                                                   |
| 57. | Skirting beige marble tiled                                                          | Clean                                             |
| 50  | Flooring                                                                             |                                                   |
| 58. | Beige marble tiled with dark grouting                                                | Clean                                             |
| 59. | Fixtures and Fittings<br>Units<br>Off white gloss laminated unit doors               | All unit doors and shelves clean and free of dust |
|     | <b>Upper units left to right</b><br>1 x single unit with 4 x shelves                 |                                                   |
|     | 1 x single unit with 2 x shelves                                                     |                                                   |
|     | 1 x single socket                                                                    |                                                   |
|     | 1 x socket fascia                                                                    |                                                   |
|     | 1 x single unit with 2 x shelves                                                     |                                                   |
|     | 1 x single socket                                                                    |                                                   |
|     | 1 x socket facia                                                                     |                                                   |
|     | 1 x single unit with 2 x shelves                                                     |                                                   |
|     | Inside appliance multi fuse socket                                                   |                                                   |
|     | <b>Lower units left to right</b><br>1 x single unit with 2 x shelves                 |                                                   |
|     | 1 x single unit with 3 x beige plastic pull out drawers                              |                                                   |
|     | 1 x single unit housing BRITA PROFESSIONAL water filter with 3 x replacement bottles |                                                   |
|     | 1 x fire extinguisher                                                                |                                                   |
|     | 1 x single unit with 1 x shelf                                                       |                                                   |
|     | 1 x single unit with 1 x shelf                                                       |                                                   |
|     | 1 x single unit housing 4 x grey plastic bins                                        |                                                   |
|     | 1 x dishwasher fascia                                                                |                                                   |
|     | 1 x under sink unit housing QUOOKER scale control unit                               | Under sink unit casing marked                     |
|     | 1 x IN SINK ERATOR food waste disposer unit                                          |                                                   |
| C   | n la Davia est                                                                       |                                                   |