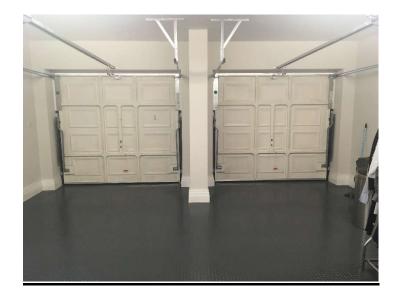

te seat<br>and lid  | Bowl clean               |
|      | Concealed Geberit cistern with dual chrome flush button                         | Flush W/O                |
|      | Wash hand basin                                                                 |                          |
|      | White ceramic circular basin on vanity unit                                     | Clean                    |
|      | Chrome mixer tap                                                                | Clean                    |
|      | Chrome pop up plug                                                              | Clean                    |
|      | <b>Vanity unit</b><br>Dark stain natural wood door with chrome effect<br>handle | Clean                    |

Inside:-1 x shelf





### <u>Garage</u>



**Condition** 

### <u>Re</u> <u>Description</u>

<u>f</u>

### Door, Architrave and Fixtures

#### 289. White painted double up and over doors 12 x recess panels on each

1 x black handle with lock

#### **Rear door opening to utility room** Door frame painted white

Reverse of door frame:- As stated

Door dark stain natural wood with 4 x recess panels

Reverse of door:- As stated

#### Door opening to garden

White uPVC door with 1 x lower recess panel

3 x upper double glazed frosted glass panels

Reverse of door:- As stated

#### Door Fixtures

#### 290. **Rear door opening to utility room** 1 x chrome lever handle on finger plate

Reverse of door:-1 x chrome lever handle on finger plate

1 x integral lock

#### Door opening to garden

1 x white lever handle on finger plate with lock