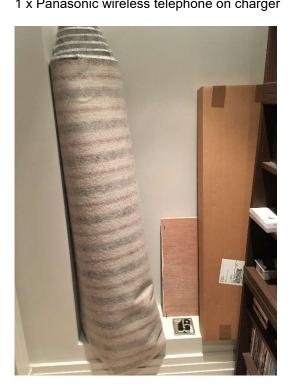

#### Furnishings

- 11. Light, dark grey fabric two-seater settee with black painted wooden legs
  - 1 x beige natural wood table with brass legs
  - 1 x pull out drawer with brass handle
  - 1 x PANASONIC telephone handset on charger