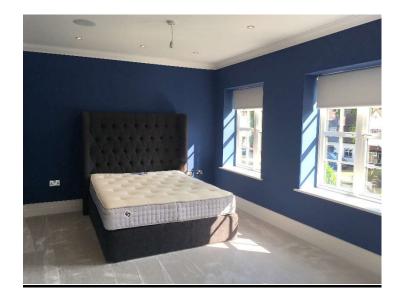

# <u>Left to Right</u> <u>Room 1</u>

| <u>Ref</u> | Description                                                  | <u>Condition</u>        |
|------------|--------------------------------------------------------------|-------------------------|
|            | Door, Architrave and Fixtures                                |                         |
| 12.        | Door frame painted white                                     |                         |
|            | Reverse of door frame:- As stated                            |                         |
|            | Door dark stain natural wood with 4 x recess panels          |                         |
|            | Reverse of door:- As stated                                  |                         |
|            | Door Fixtures                                                |                         |
| 13.        | 1 x chrome lever handle on finger plate                      |                         |
|            | Reverse of door:-<br>1 x chrome lever handle on finger plate |                         |
|            | Ceiling                                                      |                         |
| 14.        | Painted white                                                | Clean                   |
|            | Coving painted white                                         | Clean                   |
|            | Ceiling Mounted Fixtures                                     |                         |
| 15.        | 8 x recessed spotlights with white metal surround            | W/O                     |
|            | 1 x smoke alarm                                              | W/O                     |
|            | 2 x speakers                                                 |                         |
|            | Walls                                                        |                         |
| 16.        | Painted dark beige                                           | Clean and free of marks |

|     | Wall Mounted Fixtures                                                            |                          |
|-----|----------------------------------------------------------------------------------|--------------------------|
| 17. | 1 x NUHEAT thermostat                                                            |                          |
|     | 1 x SAMSUNG television                                                           |                          |
|     | 1 x alarm sensor                                                                 |                          |
|     | 1 x OPUS touchscreen wall control                                                |                          |
|     | Window and Window Frames                                                         |                          |
| 18. | <b>LHS window</b><br>4 x uPVC double glazed windows with Georgian<br>style grill | Interior/ exterior clean |
|     | 2 x white handles                                                                |                          |
|     | Reveal painted dark beige                                                        |                          |
|     | Sill painted white                                                               |                          |
|     | <b>RHS window</b><br>4 x uPVC double glazed windows with Georgian<br>style grill | Interior/ exterior clean |
|     | 2 x white handles                                                                |                          |
|     | Reveal painted dark beige                                                        |                          |
|     | Sill painted white                                                               |                          |
|     | Window Coverings                                                                 |                          |
| 19. | 2 x off white patterned roller blinds with metal beaded pull cord                | Clean                    |
|     | Switches and Sockets                                                             |                          |
| 20. | 1 x single light switch with chrome cover                                        |                          |
|     | 4 x double sockets with chrome cover                                             |                          |
|     | 1 x BT socket with chrome cover                                                  |                          |
|     | 1 x television and BT socket with chrome cover                                   |                          |
|     | Woodwork                                                                         |                          |
| 21. | Skirting painted white                                                           | Clean                    |
|     | Flooring                                                                         |                          |
| 22. | Fitted light grey short pile carpet                                              | Clean                    |
|     | 1 x chrome threshold                                                             |                          |
|     | Furnishings                                                                      |                          |
| 23. | 1 x PANASONIC telephone handset with charger                                     |                          |
|     | 1 x SAMSUNG television remote control                                            |                          |
|     | 2 x SKY remote control                                                           |                          |