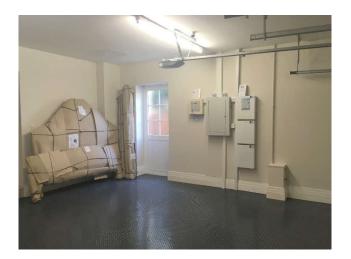

|
|      | 1 x fuse box                                       |                             |
|      | 2 x timers                                         |                             |
|      | 1 x 1 <sup>st</sup> ACE alarm pad                  |                             |
|      | 2 x keys present                                   |                             |
|      | 2 x single light switches with white plastic cover |                             |
|      | 1 x alarm pad                                      |                             |
|      |                                                    |                             |

Flooring Grey textured vinyl 295.

Clean

**Furnishings** LHS furniture and clothing items stored by the 296. Landlord







### <u>Garden</u>



#### <u>Re</u><u>Description</u> <u>f</u>

#### **Condition**

#### Front Approach

297. Brick tiled driveway leading to garage double doors

Panelled wood fence on both sides – LHS fence with trellis top

Small lawn to front with 3 x conifers and 4 x topiary balls with mixture of plants

Shrubs and plants with several topiary balls on both sides

RHS Irritrol timer sprinkler system

4 x wall mounted brushed steel light fittings – 2 x to RHS, 2 x to LHS of front door

1 x topiary plant in charcoal square planter on both sides of front door

1 x black metal post box LHS of front door

1 x standard doorbell

1 x grey doormat with ' welcome' sign



#### 91 | Page

#### Rear Garden

298. RHS brick tiled passage

Panelled wood gate with 1 x latch, 1 x bolt lock opening t