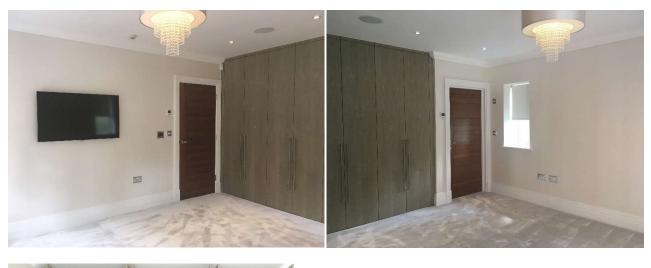

entation marks RHS                    |
|      | 1 x chrome threshold                                                                     |                                                |
|      | Fitted Wardrobe                                                                          |                                                |
| 159. | Beige natural wood doors with chrome bar handles<br>Left to right                        | All unit doors, shelves clean and free of dust |
| G    | 1 x double unit with 5 x shelves                                                         |                                                |

1 x double unit with 1 x shelf, 1 x chrome hanging rail

2 x pull out drawers with black leather handle

1 x double unit with 1 x shelf, 2 x chrome hanging rails





## En Suite 3



| <u>Ref</u> | <u>Description</u>                                  | <u>Condition</u> |
|------------|-----------------------------------------------------|------------------|
|            | Door, Architrave and Fixtures                       |                  |
| 160.       | Door frame painted white                            |                  |
|            | Reverse of door frame:- As stated                   |                  |
|            | Door dark stain natural wood with 4 x recess panels |                  |
|            | Reverse of door:- As stated                         |                  |
|            | Door Fixtures                                       |                  |
| 161.       | 1 x chrome lever handle on finger plate             |