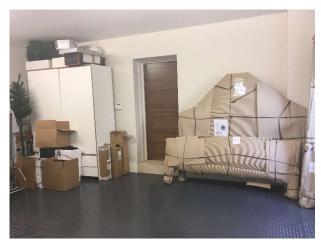

|                             |
|      | 1 x fuse box                                       |                             |
|      | 2 x timers                                         |                             |
|      | 1 x 1 <sup>st</sup> ACE alarm pad                  |                             |
|      | 2 x keys present                                   |                             |
|      | 2 x single light switches with white plastic cover |                             |
|      | 1 x alarm pad                                      |                             |
|      |                                                    |                             |

Flooring Grey textured vinyl 295.

Clean

**Furnishings** LHS furniture and clothing items stored by the 296. Landlord







### <u>Garden</u>



#### <u>Re</u><u>Description</u> <u>f</u>

#### **Condition**

#### Front Approach

297. Brick tiled driveway leading to garage double doors

Panelled wood fence on both sides – LHS fence with trellis top

Small lawn to front with 3 x conifers and 4 x topiary balls with mixture of plants

Shrubs and plants with several topiary balls on both sides

RHS Irritrol timer sprinkler system

4 x wall mounted brushed steel light fittings – 2 x to RHS, 2 x to LHS of front door

1 x topiary plant in charcoal square planter on both sides of front door

1 x black metal post box LHS of front door

1 x standard doorbell

1 x grey doormat with ' welcome' sign



#### 91 | Page

#### Rear Garden

298. RHS brick tiled passage

Panelled wood gate with 1 x latch, 1 x bolt lock opening