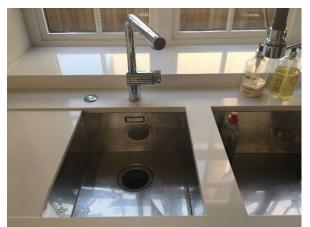

| 1 x single unit housing 2 x rotating shelves                                   |                                 |
|--------------------------------------------------------------------------------|---------------------------------|
| <b>Middle island units</b><br>Off white laminated unit doors                   |                                 |
| 6 x pull out drawers                                                           |                                 |
| 1 x single unit with 1 x shelf                                                 |                                 |
| 1 x double unit with 1 x shelf                                                 |                                 |
| 1 x single unit with 1 x shelf                                                 |                                 |
| 1 x single unit with 1 x shelf                                                 |                                 |
| 1 x single unit with 1 x shelf                                                 |                                 |
| <b>Worktop</b><br>White granite                                                | Clean                           |
| Dark wood serving area with glass top on middle island                         | Clean                           |
| <b>Middle island worktop</b><br>Stainless steel with 1 x fitted extension unit | Clean                           |
| Sink<br>1.1/2 bowl stainless steel sink                                        | Clean                           |
| 1 x chrome mixer tap                                                           | Clean                           |
| 1 x chrome pull out spray tap                                                  | Clean                           |
| 1 x boiling water tap                                                          | Clean                           |
| 1 x food waste disposer                                                        | Clean                           |
| 1 x chrome waste with drain cover                                              | Clean                           |
| <b>RHS units</b><br>Dark stain natural wood doors                              | Clean, RHS low level small chip |
| <b>Left to right</b><br>1 x single unit with 4 x shelves                       |                                 |
| 1 x freezer fascia                                                             |                                 |
| 1 x slim pull out unit with 6 x metal shelves                                  |                                 |
| 1 x fridge fascia                                                              |                                 |
| 1 x bottle cooler                                                              |                                 |
|                                                                                |                                 |