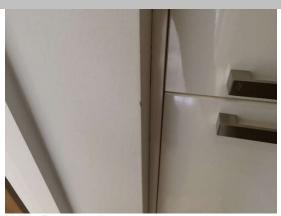

AppliancesGAGGENAU ovenLeft to rightGlass oven door with 2 x dials, 1 xClean timerInside:- 1 x wire shelf, 1 x grill pan

| Middle glass oven door with 2 x dials,<br>1 x timer Inside:- 1 x wire shelf, 2<br>roasting pans                                                      | Clean                                                                                                              |
|------------------------------------------------------------------------------------------------------------------------------------------------------|--------------------------------------------------------------------------------------------------------------------|
| RHS glass oven door with 2 x dials, 1<br>x timer<br>Inside:- 1 x wire shelf, 1 x grill pan                                                           | Clean                                                                                                              |
| 1 x pull out hot plate below each oven door                                                                                                          | Clean                                                                                                              |
| FALMEC cooker hood with remote<br>control                                                                                                            | Clean                                                                                                              |
| <b>Double ceramic hobs</b><br>with 2 x dials                                                                                                         | Clean                                                                                                              |
| 1 x BBQ grill with 1 x dial                                                                                                                          |                                                                                                                    |
| MIELE freezer<br>8 x pull out drawers                                                                                                                | Clean                                                                                                              |
| <b>MIELE fridge</b><br>1 x wire bottle shelf                                                                                                         | Seal/ drawers clean<br>Several bags of food left in drawers<br>Hairline crack on 1 x drawer<br>Seal/ shelves clean |
| 7 x glass shelves with metal frame                                                                                                                   | Several items of food/ drink left in fridge                                                                        |
| 2 x plastic pull out drawers                                                                                                                         | Clean                                                                                                              |
| 5 x door shelves                                                                                                                                     | Clean                                                                                                              |
| Upper dairy shelf with plastic cover                                                                                                                 | Clean                                                                                                              |
| 2 x butter dish                                                                                                                                      | Clean                                                                                                              |
| GAGGENAU bottle cooler<br>Glass door with dark wood frame                                                                                            | Clean                                                                                                              |
| Inside:- 10 x shelves                                                                                                                                | Clean                                                                                                              |
| 13 x bottles mixture of wine and                                                                                                                     | Clean                                                                                                              |
| champagne                                                                                                                                            | Filter clean                                                                                                       |
| <b>MIELE dishwasher</b><br>Small chip H/LVL on fascia                                                                                                | Clean                                                                                                              |
| 2 x crockery trays                                                                                                                                   |                                                                                                                    |
| 1 x cutlery holder                                                                                                                                   | Clean                                                                                                              |
| Furnishings                                                                                                                                          | Clean                                                                                                              |
| 1 x natural wood breakfast table                                                                                                                     | Pale scratch mark on surface                                                                                       |
| 6 x chairs:-<br>2 x black fabric chairs<br>2 x grey fabric chairs<br>2 x cream fabric chairs – few very<br>pale marks on cream colour chair<br>seats |                                                                                                                    |