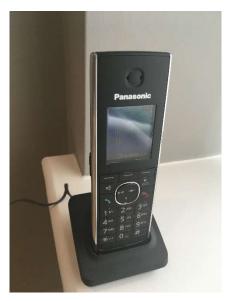

#### Furnishings

- 11. Light, dark grey fabric two-seater settee with black painted wooden legs
  - 1 x beige natural wood table with brass legs
  - 1 x pull out drawer with brass handle
  - 1 x PANASONIC telephone handset on charger