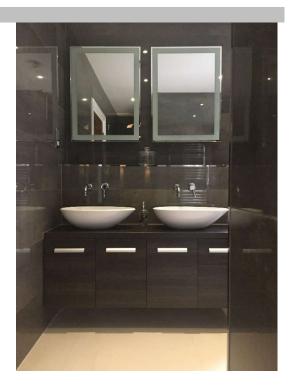

| Clean |
| 3 x shower dials on chrome plate                                                                      | Clean |
| 1 x wall mounted chrome shower head, hose and riser                                                   |       |
| Floor cream colour textured large tiled with cream grouting                                           | Clean |
| 1 x chrome drain cover                                                                                | Clean |

#### Furnishings

218. 1 x chrome freestanding toilet roll holder

4 x glass jars with lid Inside:- bars of soap, pumice stones, lavender seeds and sea sponge

- 1 x glass jar with lid
- 1 x white, green plastic shower screen cleaner







## Stairway and Landing 2



| <u>Ref</u> | <u>Description</u>                                        | <u>Condition</u> |
|------------|-----------------------------------------------------------|------------------|
|            | Ceiling                                                   |                  |
| 219.       | Painted white                                             | Clean            |
|            | Coving painted white                                      | Clean            |
|            | Ceiling Mounted Fixtures                                  |                  |
| 220.       | 7 x recessed spotlights with white metal surrounds        | WO               |
|            | 1 x skylight with 4 x uPVC double glazed panels           | Clean            |
|            |