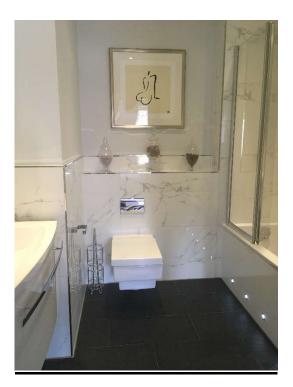

|                                 |
|------|----------------------------------------------------------------------------------|---------------------------------|
| 138. | 1 x double divan bed with beige velvet base                                      | FFR label seen                  |
|      | Beige velvet multibuttoned head and foot board                                   | FFR label seen, clean, no marks |
|      | 1 x cream colour fabric John Lewis double mattress                               | FFR label seen, clean, no marks |
|      | 1 x mirror chest of drawers with 5 x pull out drawers with clear plastic handles | Good                            |

1 x large mirror with silver frame

Good







# <u>En Suite 2</u>



| <u>Ref</u> | <u>Description</u>                                   | Condition                            |
|------------|------------------------------------------------------|--------------------------------------|
|            | Door, Architrave and Fixtures                        |                                      |
| 139.       | Door frame painted white                             |                                      |
|            | Reverse of door frame:- As stated                    |                                      |
|            | Door dark stain natural wood with 4 x recess panels  | Small scratch mark above door handle |
|            | Reverse of door:- As stated                          |                                      |
|            | Door Fixtures