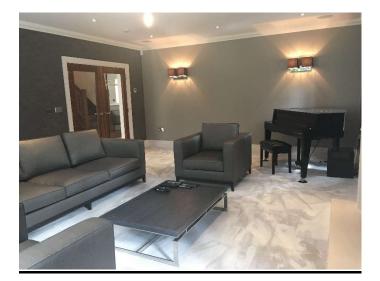

### Living Room

<u>Condition</u>

|     | Woodwork                                                                         |                     |
|-----|----------------------------------------------------------------------------------|---------------------|
| 44. | Skirting painted white                                                           | Clean               |
|     | 1 x air vent on skirting                                                         |                     |
|     | Flooring                                                                         |                     |
| 45. | Fitted light grey short pile carpet                                              | Clean               |
|     | Fireplace                                                                        |                     |
| 46. | Mantle cream stone surround                                                      |                     |
|     | Hearth cream stone                                                               | 11                  |
|     | 1 x GAZCO log burning effect heater with remote control                          |                     |
|     | Furnishings                                                                      |                     |
| 47. | 1 x grey fabric three seater settee with 3 x base cushions, 3 x back cushions    | New, FFR label seen |
|     | 2 x grey fabric single seater arm chairs with 1 x seat cushion, 1 x back cushion | New, FFR label seen |
|     | 1 x dark wood rectangular coffee table with chrome legs                          | Good                |
|     | 2 x PIONEER remote controls                                                      |                     |
|     | 3 x SAMSUNG remote controls                                                      |                     |
|     | 1 x OPUS remote control                                                          |                     |
|     | 2 x 3D glasses                                                                   |                     |
|     |                                                                                  |                     |

1 x YAMAHA upright piano in black with felt keyboard cover

1 x black leather seat

Good

1 x black speaker