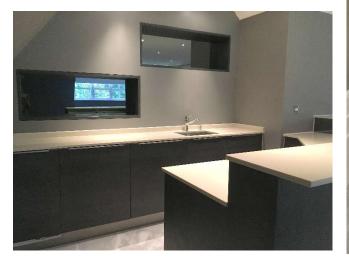

|     | Wall Mounted Fixtures                                                            |                          |
|-----|----------------------------------------------------------------------------------|--------------------------|
| 17. | 1 x NUHEAT thermostat                                                            |                          |
|     | 1 x SAMSUNG television                                                           |                          |
|     | 1 x alarm sensor                                                                 |                          |
|     | 1 x OPUS touchscreen wall control                                                |                          |
|     | Window and Window Frames                                                         |                          |
| 18. | <b>LHS window</b><br>4 x uPVC double glazed windows with Georgian<br>style grill | Interior/ exterior clean |
|     | 2 x white handles                                                                |                          |
|     | Reveal painted dark beige                                                        |                          |
|     | Sill painted white                                                               |                          |
|     | <b>RHS window</b><br>4 x uPVC double glazed windows with Georgian<br>style grill | Interior/ exterior clean |
|     | 2 x white handles                                                                |                          |
|     | Reveal painted dark beige                                                        |                          |
|     | Sill painted white                                                               |                          |
|     | Window Coverings                                                                 |                          |
| 19. | 2 x off white patterned roller blinds with metal beaded pull cord                | Clean                    |
|     | Switches and Sockets                                                             |                          |
| 20. | 1 x single light switch with chrome cover                                        |                          |
|     | 4 x double sockets with chrome cover                                             |                          |
|     | 1 x BT socket with chrome cover                                                  |                          |
|     | 1 x television and BT socket with chrome cover                                   |                          |
|     | Woodwork                                                                         |                          |
| 21. | Skirting painted white                                                           | Clean                    |
|     | Flooring                                                                         |                          |
| 22. | Fitted light grey short pile carpet                                              | Clean                    |
|     | 1 x chrome threshold                                                             |                          |
|     | Furnishings                                                                      |                          |
| 23. | 1 x PANASONIC telephone handset with charger                                     |                          |
|     | 1 x SAMSUNG television remote control                                            |                          |
|     | 2 x SKY remote control                                                           |                          |

### <u>Room 2</u>

| <u>Ref</u> | Description                                                  | <u>Condition</u>        |
|------------|--------------------------------------------------------------|-------------------------|
|            | Door, Architrave and Fixtures                                |                         |
| 24.        | Door frame painted white                                     |                         |
|            | Reverse of door frame:- As stated                            |                         |
|            | Door dark stain natural wood with 4 x recess panels          |                         |
|            | Reverse of door:- As stated                                  |                         |
|            | Door Fixtures                                                |                         |
| 25.        | 1 x chrome lever handle on finger plate                      |                         |
|            | Reverse of door:-<br>1 x chrome lever handle on finger plate |                         |
|            | Ceiling                                                      |                         |
| 26.        | Painted white                                                | Clean                   |
|            | Coving painted white                                         | Clean                   |
|            | Ceiling Mounted Fixtures                                     |                         |
| 27.        | 1 x hanging pendant                                          | Bulb missing            |
|            | 10 x recessed spotlights with white metal surround           | WO                      |
|            | 1 x smoke alarm                                              | W/O                     |
|            | 2 x speakers                                                 |                         |
|            | Walls                                                        |                         |
| 28.        | 3 x walls painted beige                                      | Clean and free of marks |