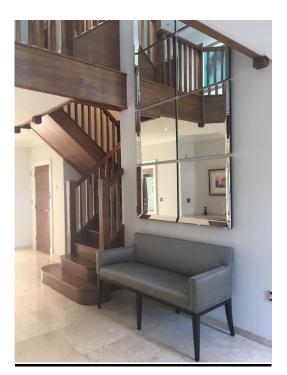

#### Furnishings

- 11. Light, dark grey fabric two-seater settee with black painted wooden legs
  - 1 x beige natural wood table with brass legs
  - 1 x pull out drawer with brass handle
  - 1 x PANASONIC telephone handset on charger

Stairway to first floor dark stain natural wood