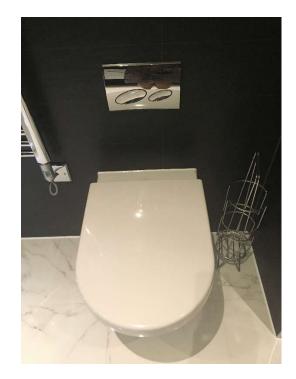

| Clean                        |
|      | Chrome pop up plug                                                              | Clean                        |
|      | 1 x chrome shower head and hose                                                 | Clean                        |
|      | 1 x wall mounted shower dial on chrome plate                                    | Clean                        |
|      | 1 x fixed chrome shower head                                                    | Clean                        |
| 168. | <b>Furnishings</b><br>1 x chrome freestanding toilet roll holder                |                              |

168.

1 x chrome freestanding toilet roll holder

1 x white/ green plastic shower screen cleaner





### Bedroom 4



| <u>Ref</u> | <u>Description</u>                                  | <u>Condition</u>        |
|------------|-----------------------------------------------------|-------------------------|
|            | Door, Architrave and Fixtures                       |                         |
| 169.       | Door frame painted white                            |                         |
|            | Reverse of door frame:- As stated                   |                         |
|            | Door dark stain natural wood with 4 x recess panels |                         |
|            | Reverse of door:- As stated                         |                         |
|            | Door Fixtures                                       |                         |
| 170.       | 1 x ch