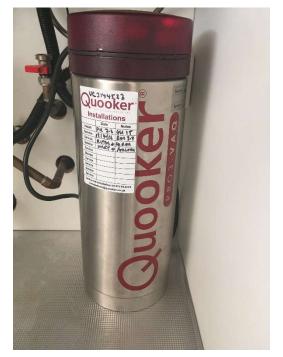

56. 1 x double light switch with chrome cover

|     | 1 x quadruple light switch with chrome cover                                         |                                                   |
|-----|--------------------------------------------------------------------------------------|---------------------------------------------------|
|     | 1 x television BT socket with chrome cover                                           |                                                   |
|     | 7 x double sockets with chrome cover                                                 |                                                   |
|     | 1 x chrome socket fascia                                                             |                                                   |
|     | Woodwork                                                                             |                                                   |
| 57. | Skirting beige marble tiled                                                          | Clean                                             |
| 50  | Flooring                                                                             |                                                   |
| 58. | Beige marble tiled with dark grouting                                                | Clean                                             |
| 59. | Fixtures and Fittings<br>Units<br>Off white gloss laminated unit doors               | All unit doors and shelves clean and free of dust |
|     | <b>Upper units left to right</b><br>1 x single unit with 4 x shelves                 |                                                   |
|     | 1 x single unit with 2 x shelves                                                     |                                                   |
|     | 1 x single socket                                                                    |                                                   |
|     | 1 x socket fascia                                                                    |                                                   |
|     | 1 x single unit with 2 x shelves                                                     |                                                   |
|     | 1 x single socket                                                                    |                                                   |
|     | 1 x socket facia                                                                     |                                                   |
|     | 1 x single unit with 2 x shelves                                                     |                                                   |
|     | Inside appliance multi fuse socket                                                   |                                                   |
|     | <b>Lower units left to right</b><br>1 x single unit with 2 x shelves                 |                                                   |
|     | 1 x single unit with 3 x beige plastic pull out drawers                              |                                                   |
|     | 1 x single unit housing BRITA PROFESSIONAL water filter with 3 x replacement bottles |                                                   |
|     | 1 x fire extinguisher                                                                |                                                   |
|     | 1 x single unit with 1 x shelf                                                       |                                                   |
|     | 1 x single unit with 1 x shelf                                                       |                                                   |
|     | 1 x single unit housing 4 x grey plastic bins                                        |                                                   |
|     | 1 x dishwasher fascia                                                                |                                                   |
|     | 1 x under sink unit housing QUOOKER scale control unit                               | Under sink unit casing marked                     |
|     | 1 x IN SINK ERATOR food waste disposer unit                                          |                                                   |
| C   | n la Davia est                                                                       |                                                   |