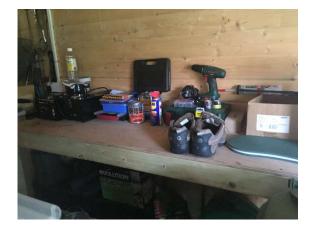

Any, lofts, cellars, garages, sheds and rooms that are locked will not be detailed in the inventory unless specified under separate arrangement. The movement of furniture and appliances will not be undertaken by the clerk so some observations maybe restricted where an item is blocking full view.