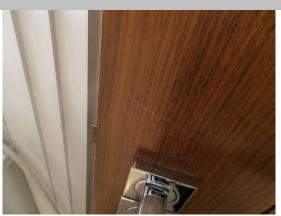

om (Looks like a small door has been scratching repeatedly on it).

- 8. Scratches to door between garage and utility room (Utility room side).
- 9. Scratches to utility / cloakroom door (Utility Room side)
- 10. Chip to nosing of staircase first floor landing.
- 11. Scratch to underside of panel staircase ground to first.
- 12. Several marks on wall ground to first floor stairs.



Bottom right panel fridge cabinet



Bottom panel first floor staircase



Ground to first floor stair wall Sample Report



Edge of door freezer cabinet



Entrance hall ceiling



Entrance hall window bay



Fridge door

5.



Reverse of front door



Nosing first floor landing



Panel first floor staircase





Stainless steel island



Steel panel of freezer cabinet

7.





Utility Room Cloakroom door





Utility Room Garage door



Utility Room wall

9.





Wine cooler

Wall first floor mezzanine

# Smoke and Carbon monoxide Alarms

| Location                        | Tested on 25 <sup>th</sup> August 2016 |
|---------------------------------|----------------------------------------|
| Hallway                         | ·····                                  |
| 1 x smoke alarm                 | W/O                                    |
| 1 x carbon monoxide alarm       | W/O                                    |
|                                 |                                        |
| Kitchen         1 x smoke alarm | W/O                                    |
| T X SINOKE alarm                |                                        |

Sample Report

| 1 x carbon monoxide alarm    | W