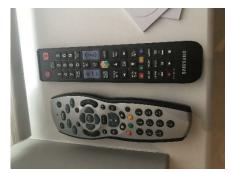

|     | Wall Mounted Fixtures                                                            |                          |
|-----|----------------------------------------------------------------------------------|--------------------------|
| 17. | 1 x NUHEAT thermostat                                                            |                          |
|     | 1 x SAMSUNG television                                                           |                          |
|     | 1 x alarm sensor                                                                 |                          |
|     | 1 x OPUS touchscreen wall control                                                |                          |
|     | Window and Window Frames                                                         |                          |
| 18. | <b>LHS window</b><br>4 x uPVC double glazed windows with Georgian<br>style grill | Interior/ exterior clean |
|     | 2 x white handles                                                                |                          |
|     | Reveal painted dark beige                                                        |                          |
|     | Sill painted white                                                               |                          |
|     | <b>RHS window</b><br>4 x uPVC double glazed windows with Georgian<br>style grill | Interior/ exterior clean |
|     | 2 x white handles                                                                |                          |
|     | Reveal painted dark beige                                                        |                          |
|     | Sill painted white                                                               |                          |
|     | Window Coverings                                                                 |                          |
| 19. | 2 x off white patterned roller blinds with metal beaded pull cord                | Clean                    |
|     | Switches and Sockets                                                             |                          |
| 20. | 1 x single light switch with chrome cover                                        |                          |
|     | 4 x double sockets with chrome cover                                             |                          |
|     | 1 x BT socket with chrome cover                                                  |                          |
|     | 1 x television and BT socket with chrome cover                                   |                          |
|     | Woodwork                                                                         |                          |
| 21. | Skirting painted white                                                           | Clean                    |
|     | Flooring                                                                         |                          |
| 22. | Fitted light grey short pile carpet                                              | Clean                    |
|     | 1 x chrome threshold                                                             |                          |
|     | Furnishings                                                                      |                          |
| 23. | 1 x PANASONIC telephone handset with charger                                     |                          |
|     | 1 x SAMSUNG television remote control                                            |                          |
|     | 2 x SKY remote control                                                           |                          |