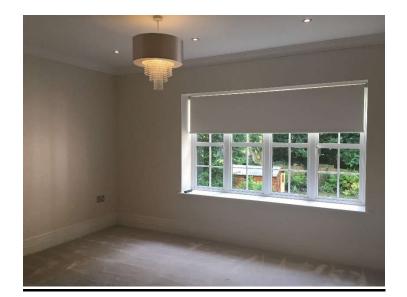

|  |
|       | 1 x mixer tap                                                                                                  |                                       |  |
|       | Chrome pop up plug                                                                                             |                                       |  |
| 147.  | Furnishings<br>1 x white metal/ chrome bin                                                                     |                                       |  |
|       | 1 x freestanding chrome effect toilet roll<br>holder                                                           |                                       |  |

# 3 x glass jars with lid containing:- lavender seeds, bath salt, bars of soap



## Bedroom 3



| <u>Re</u><br><u>f</u> | <u>Description</u>                                                            | <u>Condition</u> |
|-----------------------|-------------------------------------------------------------------------------|------------------|
|                       | Door, Architrave and Fixtures                                                 |                  |
| 148.                  | Door frame painted white                                                      |                  |
|                       | Reverse of door frame:- As stated                                             |                  |
|                       | Door dark stain natural wood with 4 x recess panels                           |                  |
|                       | Reverse of door:- As s