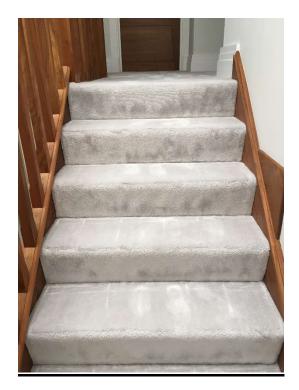

Stairway to first floor dark stain natural wood

#### Scratch marks on stairway and landing